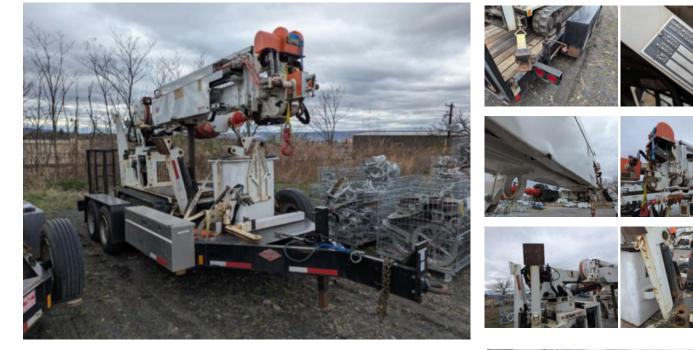

## 2019 SDP 55-MLP EZ-Hauler 5500 Mini Tracked Digger

Call for price

Stock 8881888L VIN 101958881888L

## **Track Equipment**

| Year              | 2019           |
|-------------------|----------------|
| Make              | SDP            |
| Model             | EZ HAULER 5500 |
| Cab Type          | NO CAB         |
| Chassis Class     | Equipment      |
| Engine Make       | Yanmar         |
| Engine Model      | 25 hp          |
| Engine Hours      | 405            |
| Engine Fuel Type  | Diesel         |
| Axle Config       | Track          |
| PTO Options       | YES            |
| Running Condition | Running        |