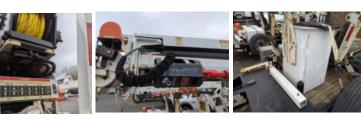

## 2019 SDP 55-MLP EZ-Hauler 5500 Mini Tracked Digger

Call for price

Stock 8881888L VIN 101958881888L

## **Track Equipment**

| Year              | 2019           |
|-------------------|----------------|
| Make              | SDP            |
| Model             | EZ HAULER 5500 |
| Cab Type          | NO CAB         |
| Chassis Class     | Equipment      |
| Engine Make       | Yanmar         |
| Engine Model      | 25 hp          |
| Engine Hours      | 405            |
| Engine Fuel Type  | Diesel         |
| Axle Config       | Track          |
| PTO Options       | YES            |
| Running Condition | Running        |