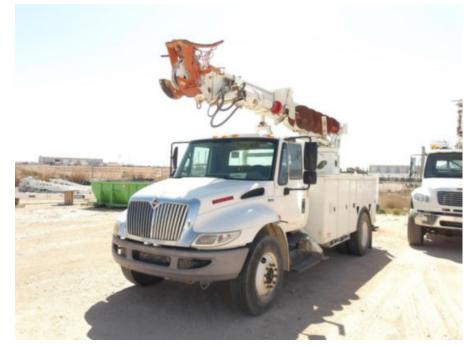

## 2011 Int'l 4300 Diesel Terex Commander 4047 Digger

Call for price

Commander 4047

## **Truck Specifications**

**Unit Specifications** 

**Attachment Year** 

**Attachment Model** 

Year 2011

INTERNATIONAL Make

Model 4300 Color WHITE

**Cab Type REGULAR CAB** 

**Chassis Class** Truck

**Engine Make** International

MAXXFORCE DT 7.6L **Engine Model** 

**Engine HP** 245 **Transmission Make** Allison **Transmission** Auto **Transmission Speed** 5 **FA Capacity** 13,000

**RA Capacity** 20,000 **Rear Axle Ratio** 5.57 Wheelbase 187 **Block Heater** YES **Brakes** AIR **Fuel Tank Capacity (gal)** 50

**Rear Suspension** Spring

**Engine Size** MAXXFORCE DT D

**Engine Fuel Type** Diesel **Axle Config** 4x2 GVWR (lb) 33,000

**BENCH - FULL WIDTH Driver Seat** 

**Frame** Steel **Front Tire** 11R22.5 **Rear Tire** 11R22.5 **PTO Options** YES Radio AM/FM **Running Condition** Not Running **Attachment Make** Terex

2011