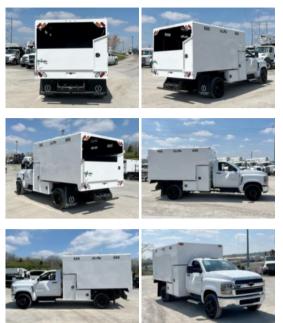

## 2023 Chevrolet 6500 4x2 11x66 Load King Chip Truck

Stock PH523943 VIN 1HTKHPVM9PH523943

| Truck Specifications |                 | Unit Specifications |           |
|----------------------|-----------------|---------------------|-----------|
| Year                 | 2023            | Attachment Year     | 2025      |
| Make                 | Chevrolet       | Bed/Body Make       | Load King |
| Model                | 6500            | Bed/Body Model      | LKCB1166  |
| Саb Туре             | REGULAR CAB     |                     |           |
| CA or CT             | 84              |                     |           |
| Chassis Class        | CLASS 6 CHASSIS |                     |           |
| Engine Make          | DURAMAX         |                     |           |
| Engine Model         | 6.6L D          |                     |           |
| Engine HP            | 350             |                     |           |
| Transmission         | Automatic       |                     |           |
| Transmission Speed   | 6               |                     |           |
| FA Capacity          | 8,000           |                     |           |
| RA Capacity          | 15,500          |                     |           |
| Wheelbase            | 165             |                     |           |
| Brakes               | HYDRAULIC       |                     |           |
| Rear Suspension      | SPRING          |                     |           |
| Engine Size          | 6.6             |                     |           |
| Engine Fuel Type     | Diesel          |                     |           |
| Axle Config          | 4x2             |                     |           |
| GVWR (lb)            | 26,000          |                     |           |
| Frame                | SINGLE          |                     |           |
| PTO Options          | YES             |                     |           |
|                      |                 |                     |           |