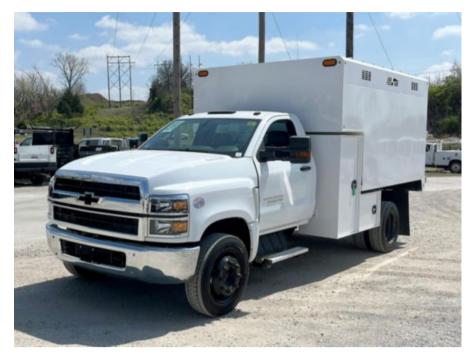

## 2023 Chevrolet 6500 4x2 11x66 Load King Chip Truck

Stock PH523943 VIN 1HTKHPVM9PH523943

| Truck Specifications |                 | Unit Specifications |           |
|----------------------|-----------------|---------------------|-----------|
| Year                 | 2023            | Attachment Year     | 2025      |
| Make                 | Chevrolet       | Bed/Body Make       | Load King |
| Model                | 6500            | Bed/Body Model      | LKCB1166  |
| Саb Туре             | REGULAR CAB     |                     |           |
| CA or CT             | 84              |                     |           |
| Chassis Class        | CLASS 6 CHASSIS |                     |           |
| Engine Make          | DURAMAX         |                     |           |
| Engine Model         | 6.6L D          |                     |           |
| Engine HP            | 350             |                     |           |
| Transmission         | Automatic       |                     |           |
| Transmission Speed   | 6               |                     |           |
| FA Capacity          | 8,000           |                     |           |
| RA Capacity          | 15,500          |                     |           |
| Wheelbase            | 165             |                     |           |
| Brakes               | HYDRAULIC       |                     |           |
| Rear Suspension      | SPRING          |                     |           |
| Engine Size          | 6.6             |                     |           |
| Engine Fuel Type     | Diesel          |                     |           |
| Axle Config          | 4x2             |                     |           |
| GVWR (lb)            | 26,000          |                     |           |
| Frame                | SINGLE          |                     |           |
| PTO Options          | YES             |                     |           |
|                      |                 |                     |           |