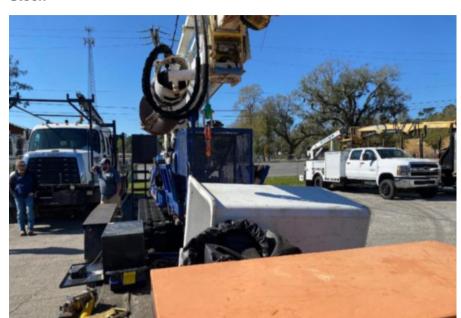

## 2014 Skylift MDS-6000 LP Mini Tracked Digger Derrick with

Stock 1952-MDS VIN 1952-MDS6000-LP

\$ 29,150

Digger

## **Track Equipment**

**Unit Specifications** 

**Attachment Model** 

Year 2014 Make OTHER Attachment Make Skylift

Model SKYLIFT MINI-DER 6000

Cab TypeNO CABChassis ClassEquipmentEngine MakeKubota

Engine Model 25 hp
Engine HP 32