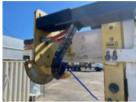

## 2014 Skylift MDS-6000 LP Mini Tracked Digger Derrick with

Stock 1952-MDS VIN 1952-MDS6000-LP

\$ 29,150

Digger

## **Track Equipment**

**Unit Specifications** 

**Attachment Model** 

Year 2014 Make OTHER Attachment Make Skylift

Model SKYLIFT MINI-DER 6000

Cab TypeNO CABChassis ClassEquipmentEngine MakeKubota

Engine Model 25 hp
Engine HP 32