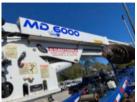

## 2014 Skylift MDS-6000 LP Mini Tracked Digger Derrick with

Stock 1952-MDS VIN 1952-MDS6000-LP

\$ 29,150

Digger

## **Track Equipment**

**Unit Specifications** 

**Attachment Model** 

Year 2014 Make OTHER Attachment Make Skylift

Model SKYLIFT MINI-DER 6000

Cab TypeNO CABChassis ClassEquipmentEngine MakeKubota

Engine Model 25 hp
Engine HP 32