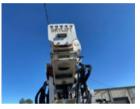

## 2014 Skylift MDS-6000 LP Mini Tracked Digger Derrick with

Stock 1952-MDS VIN 1952-MDS6000-LP

\$ 29,150

Digger

## **Track Equipment**

**Unit Specifications** 

**Attachment Model** 

Year 2014 Make OTHER Attachment Make Skylift

Model SKYLIFT MINI-DER 6000

Cab TypeNO CABChassis ClassEquipmentEngine MakeKubota

Engine Model 25 hp
Engine HP 32