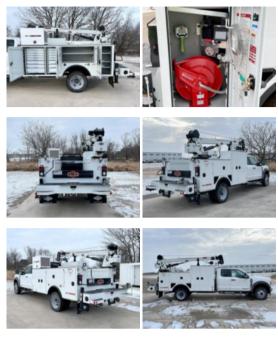

## 2024 Ford F550 4x4 IMT Dominator I Service Truck with IMT

Stock REC39113 VIN 1FD0X5HT7REC39113

## **Unit Specifications**

| Attachment Year             | 2024    |
|-----------------------------|---------|
| Attachment Make             | IMT     |
| Attachment Model            | 7500-22 |
| Bed/Body Make               | IMT     |
| Bed/Body Model              | DOM1SIV |
| Air Compressor              | Yes     |
| Service Body Length (ft) 11 |         |