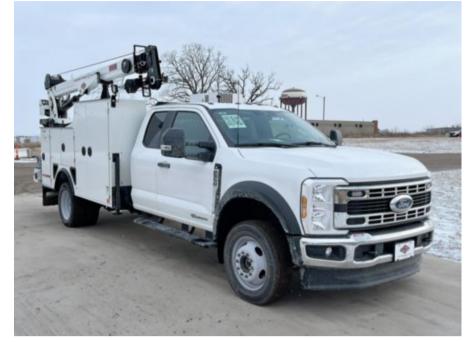

## 2024 Ford F550 4x4 IMT Dominator I Service Truck with IMT

Stock REC39113 VIN 1FD0X5HT7REC39113

## **Truck Specifications**

| · ·                |                 |
|--------------------|-----------------|
| Year               | 2024            |
| Make               | Ford            |
| Model              | F550            |
| Cab Type           | SUPER CAB       |
| CA or CT           | 84              |
| Chassis Class      | CLASS 5 CHASSIS |
| Engine Make        | Ford            |
| Engine Model       | 6.7L D          |
| Engine HP          | 330             |
| Transmission       | Automatic       |
| Transmission Speed | 10              |
| FA Capacity        | 7,500           |
| RA Capacity        | 14,706          |
| Wheelbase          | 192             |
| Brakes             | HYDRAULIC       |
| Rear Suspension    | SPRING          |
| Engine Size        | 6.7             |
| Engine Fuel Type   | Diesel          |
| Axle Config        | 4x4             |
| GVWR               | 19,500          |
| Frame              | SINGLE          |
| PTO Options        | YES             |

## **Unit Specifications**

| Attachment Year             | 2024    |
|-----------------------------|---------|
| Attachment Make             | IMT     |
| Attachment Model            | 7500-22 |
| Bed/Body Make               | IMT     |
| Bed/Body Model              | DOM1SIV |
| Air Compressor              | Yes     |
| Service Body Length (ft) 11 |         |