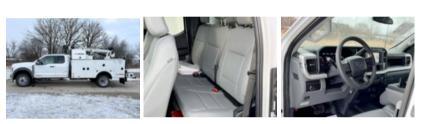

## 2024 Ford F550 4x4 IMT Dominator I Service Truck with IMT

Stock REC39113 VIN 1FD0X5HT7REC39113

## **Truck Specifications**

| · ·                |                 |
|--------------------|-----------------|
| Year               | 2024            |
| Make               | Ford            |
| Model              | F550            |
| Cab Type           | SUPER CAB       |
| CA or CT           | 84              |
| Chassis Class      | CLASS 5 CHASSIS |
| Engine Make        | Ford            |
| Engine Model       | 6.7L D          |
| Engine HP          | 330             |
| Transmission       | Automatic       |
| Transmission Speed | 10              |
| FA Capacity        | 7,500           |
| RA Capacity        | 14,706          |
| Wheelbase          | 192             |
| Brakes             | HYDRAULIC       |
| Rear Suspension    | SPRING          |
| Engine Size        | 6.7             |
| Engine Fuel Type   | Diesel          |
| Axle Config        | 4x4             |
| GVWR               | 19,500          |
| Frame              | SINGLE          |
| PTO Options        | YES             |