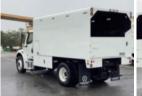

## 2025 Freightliner M2106 4x2 14x72 Arbortech Chip Truck

Stock **SHVY5893** VIN 1FVACWFC5SHVY5893

\$ 121,982

| Truck Specifications | Unit Specifications |
|----------------------|---------------------|
|----------------------|---------------------|

Year 2025 **Attachment Year** 2023

Make Freightliner **ARBORTECH Bed/Body Make** Model M2106 **Bed/Body Model** ARB14X72CB

**Cab Type REGULAR CAB** 

**CA or CT** 111

**CLASS 6 CHASSIS Chassis Class** 

**Engine Make CUMMINS** 