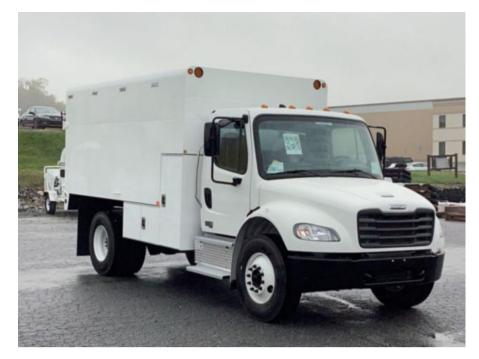

## 2025 Freightliner M2106 4x2 14x72 Arbortech Chip Truck

Stock **SHVY5893** VIN 1FVACWFC5SHVY5893

\$ 121,982

| Truck Specifications | Unit Specifications |
|----------------------|---------------------|
|----------------------|---------------------|

Year 2025 **Attachment Year** 2023

Make Freightliner **ARBORTECH Bed/Body Make** Model M2106 **Bed/Body Model** ARB14X72CB

**Cab Type REGULAR CAB** 

**CA or CT** 111

**CLASS 6 CHASSIS Chassis Class** 

**Engine Make CUMMINS** 

**Engine Model** 6.7L D **Engine HP** 250

Automatic **Transmission** 

**Transmission Speed** 

**FA Capacity** 12,000 **RA Capacity** 21,000 Wheelbase 177 **Brakes** AIR

**SPRING Rear Suspension** 

**Engine Size** 6.7

**Engine Fuel Type** Diesel **Axle Config** 4x2 **GVWR (lb)** 26,000

10188350344S **Frame** 

**PTO Options** YES