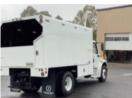

## 2025 Freightliner M2106 4x2 14x72 Arbortech Chip Truck

Stock **SHVY5893** VIN 1FVACWFC5SHVY5893

\$ 121,982

| Truck Specifications | Unit Specifications |
|----------------------|---------------------|
|----------------------|---------------------|

Year 2025 **Attachment Year** 2023

Make Freightliner **ARBORTECH Bed/Body Make** Model M2106 **Bed/Body Model** ARB14X72CB

**Cab Type REGULAR CAB** 

**CA or CT** 111

**CLASS 6 CHASSIS Chassis Class** 

**Engine Make CUMMINS** 