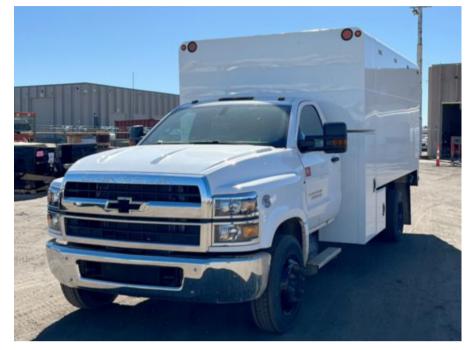

## 2022 Chevrolet 6500 4x2 14x72 Arbortech Chip Truck

Stock NH332012 VIN 1HTKHPVM8NH332012

\$ 86,415

| Truck Specifications |                 | Unit Specifications |            |
|----------------------|-----------------|---------------------|------------|
| Year                 | 2022            | Attachment Year     | 2024       |
| Make                 | Chevrolet       | Bed/Body Make       | ARBORTECH  |
| Model                | 6500            | Bed/Body Model      | ARB14X72CB |
| Cab Type             | REGULAR CAB     |                     |            |
| CA or CT             | 108             |                     |            |
| Chassis Class        | CLASS 6 CHASSIS |                     |            |
| Engine Make          | DURAMAX         |                     |            |
| Engine Model         | 6.6L D          |                     |            |
| Engine HP            | 350             |                     |            |
| Transmission         | Automatic       |                     |            |
| Transmission Speed   | 6               |                     |            |
| FA Capacity          | 8,000           |                     |            |
| RA Capacity          | 15,500          |                     |            |
| Wheelbase            | 189             |                     |            |
| Brakes               | HYDRAULIC       |                     |            |
| Rear Suspension      | SPRING          |                     |            |
| Engine Size          | 6.6             |                     |            |
| Engine Fuel Type     | Diesel          |                     |            |
| Axle Config          | 4x2             |                     |            |
| GVWR (Ib)            | 26,000          |                     |            |
| Frame                | SINGLE          |                     |            |
| PTO Options          | YES             |                     |            |
|                      |                 |                     |            |