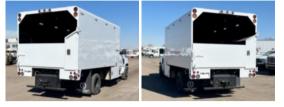

## 2022 Chevrolet 6500 4x2 14x72 Arbortech Chip Truck

Stock NH332012 VIN 1HTKHPVM8NH332012

\$ 86,415

| Truck Specifications |                 | Unit Specifications |            |
|----------------------|-----------------|---------------------|------------|
| Year                 | 2022            | Attachment Year     | 2024       |
| Make                 | Chevrolet       | Bed/Body Make       | ARBORTECH  |
| Model                | 6500            | Bed/Body Model      | ARB14X72CB |
| Cab Type             | REGULAR CAB     |                     |            |
| CA or CT             | 108             |                     |            |
| Chassis Class        | CLASS 6 CHASSIS |                     |            |
| Engine Make          | DURAMAX         |                     |            |
| Engine Model         | 6.6L D          |                     |            |
| Engine HP            | 350             |                     |            |
| Transmission         | Automatic       |                     |            |
| Transmission Speed   | 6               |                     |            |
| FA Capacity          | 8,000           |                     |            |
| RA Capacity          | 15,500          |                     |            |
| Wheelbase            | 189             |                     |            |
| Brakes               | HYDRAULIC       |                     |            |
| Rear Suspension      | SPRING          |                     |            |
| Engine Size          | 6.6             |                     |            |
| Engine Fuel Type     | Diesel          |                     |            |
| Axle Config          | 4x2             |                     |            |
| GVWR (Ib)            | 26,000          |                     |            |
| Frame                | SINGLE          |                     |            |
| PTO Options          | YES             |                     |            |
|                      |                 |                     |            |