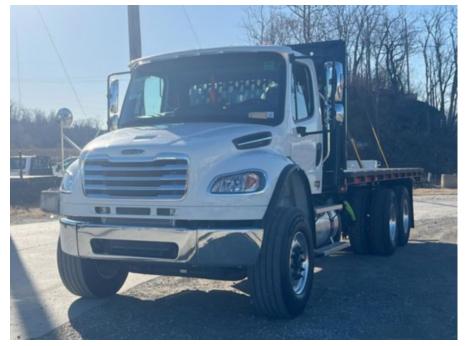

## 2025 Freightliner M2106 6x4 20' Load King Flatbed Truck

Stock SDVR6744 VIN 3ALHCYFE8SDVR6744

\$ 158,800

| Year 2025 Attachment Year          | 2025<br>Load King |
|------------------------------------|-------------------|
|                                    | Load King         |
| Make Freightliner Bed/Body Make    |                   |
| Model M2106 Bed/Body Model         | LK20_0X96FB       |
| Cab Type REGULAR CAB               |                   |
| <b>CA or CT</b> 155                |                   |
| CLASS 8 CHASSIS                    |                   |
| Engine Make CUMMINS                |                   |
| Engine Model L9 D                  |                   |
| Engine HP 350                      |                   |
| Transmission Automatic             |                   |
| Transmission Speed 6               |                   |
| FA Capacity 20,000                 |                   |
| RA Capacity 46,000                 |                   |
| Wheelbase 221                      |                   |
| Brakes AIR                         |                   |
| Rear Suspension AIR                |                   |
| Engine Size L9 D                   |                   |
| Engine Fuel Type Diesel            |                   |
| Axle Config6x4                     |                   |
| GVWR (lb) 33001+                   |                   |
| Frame 11.125 X 3.56 X .438 + INNER |                   |
| PTO Options PROVISION              |                   |