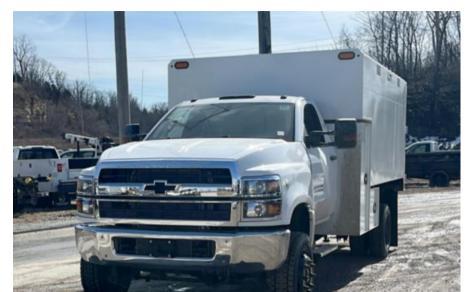

## 2023 Chevrolet 6500 4x4 Load King 14x60 Chip Truck

VIN 1HTKJPVM7PH662635 Stock PH662635

\$ 99,000

| Truck Specifications | Unit Specifications |
|----------------------|---------------------|
|                      |                     |

2023 Year **Attachment Year** 2023

Chevrolet Make **Bed/Body Make** Load King 6500 Model **Bed/Body Model** LKCB1460

Cab Type **REGULAR CAB** 

**CA or CT** 108

**CLASS 6 CHASSIS Chassis Class** 

**Engine Make DURAMAX** 