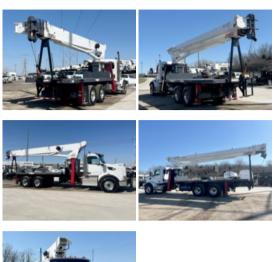

## 2025 Peterbilt 567 6x4 Load King Stinger 25-92 Boom

Stock SD715413 VIN 1NPCLP0X6SD715413

\$ 405,644

| Truck Specifications |                 | Unit Specifications |               |
|----------------------|-----------------|---------------------|---------------|
| Year                 | 2025            | Attachment Year     | 2024          |
| Make                 | Peterbilt       | Attachment Make     | Load King     |
| Model                | 567             | Attachment Model    | Stinger 25-92 |
| Cab Type             | REGULAR CAB     |                     |               |
| CA or CT             | 193             |                     |               |
| Chassis Class        | CLASS 8 CHASSIS |                     |               |
| Engine Make          | PACCAR          |                     |               |
| Engine Model         | MX-13 D         |                     |               |
| Engine HP            | 455             |                     |               |
| Transmission         | Automatic       |                     |               |
| Transmission Speed   | 6               |                     |               |
| FA Capacity          | 20,000          |                     |               |
| RA Capacity          | 46,000          |                     |               |
| Wheelbase            | 261             |                     |               |
| Brakes               | AIR             |                     |               |
| Rear Suspension      | HMXEX460        |                     |               |
| Engine Size          | 13              |                     |               |
| Engine Fuel Type     | Diesel          |                     |               |
| Axle Config          | 6x4             |                     |               |
| GVWR                 | 33001+          |                     |               |
| Frame                | 10750350375S    |                     |               |
| PTO Options          | YES             |                     |               |
|                      |                 |                     |               |