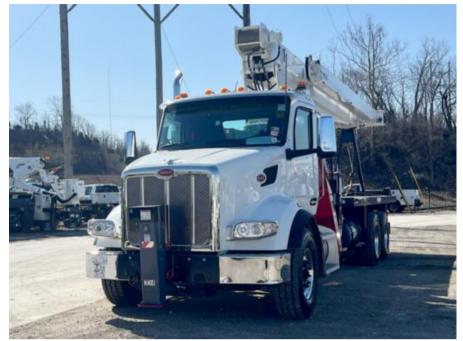

## 2025 Peterbilt 567 6x4 Load King Stinger 25-92 Boom

Stock SD715413 VIN 1NPCLP0X6SD715413

\$ 405,644

| Truck Specifications |                 | Unit Specifications |               |
|----------------------|-----------------|---------------------|---------------|
| Year                 | 2025            | Attachment Year     | 2024          |
| Make                 | Peterbilt       | Attachment Make     | Load King     |
| Model                | 567             | Attachment Model    | Stinger 25-92 |
| Cab Type             | REGULAR CAB     |                     |               |
| CA or CT             | 193             |                     |               |
| Chassis Class        | CLASS 8 CHASSIS |                     |               |
| Engine Make          | PACCAR          |                     |               |
| Engine Model         | MX-13 D         |                     |               |
| Engine HP            | 455             |                     |               |
| Transmission         | Automatic       |                     |               |
| Transmission Speed   | 6               |                     |               |
| FA Capacity          | 20,000          |                     |               |
| RA Capacity          | 46,000          |                     |               |
| Wheelbase            | 261             |                     |               |
| Brakes               | AIR             |                     |               |
| Rear Suspension      | HMXEX460        |                     |               |
| Engine Size          | 13              |                     |               |
| Engine Fuel Type     | Diesel          |                     |               |
| Axle Config          | 6x4             |                     |               |
| GVWR                 | 33001+          |                     |               |
| Frame                | 10750350375S    |                     |               |
| PTO Options          | YES             |                     |               |
|                      |                 |                     |               |