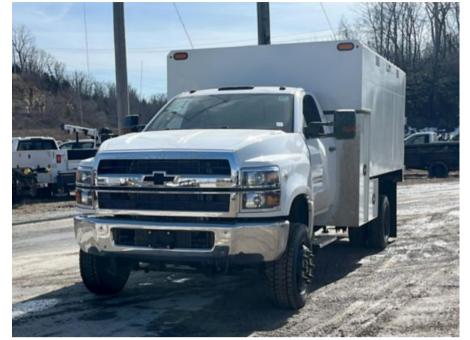

## 2023 Chevrolet 6500 4x4 Load King 14x60 Chip Truck

Stock PH662636 VIN 1HTKJPVM9PH662636

\$ 99,000

| Truck Specifications |                 | Unit Specifications |           |
|----------------------|-----------------|---------------------|-----------|
| Year                 | 2023            | Attachment Year     | 2023      |
| Make                 | Chevrolet       | Bed/Body Make       | Load King |
| Model                | 6500            | Bed/Body Model      | LKCB1460  |
| Cab Type             | REGULAR CAB     |                     |           |
| CA or CT             | 108             |                     |           |
| Chassis Class        | CLASS 6 CHASSIS |                     |           |
| Engine Make          | DURAMAX         |                     |           |
| Engine Model         | 6.6L D          |                     |           |
| Engine HP            | 350             |                     |           |
| Transmission         | Automatic       |                     |           |
| Transmission Speed   | 6               |                     |           |
| FA Capacity          | 7,500           |                     |           |
| RA Capacity          | 15,500          |                     |           |
| Wheelbase            | 189             |                     |           |
| Brakes               | HYDRAULIC       |                     |           |
| Rear Suspension      | SPRING          |                     |           |
| Engine Size          | 6.6             |                     |           |
| Engine Fuel Type     | Diesel          |                     |           |
| Axle Config          | 4x4             |                     |           |
| GVWR (Ib)            | 26,000          |                     |           |
| Frame                | SINGLE          |                     |           |
| PTO Options          | YES             |                     |           |
|                      |                 |                     |           |