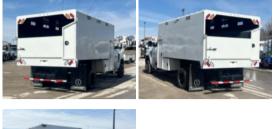

## 2023 Chevrolet 6500 4x4 Load King 14x60 Chip Truck

Stock PH662636 VIN 1HTKJPVM9PH662636

\$ 99,000

| Truck Specifications |                 | Unit Specifications |           |
|----------------------|-----------------|---------------------|-----------|
| Year                 | 2023            | Attachment Year     | 2023      |
| Make                 | Chevrolet       | Bed/Body Make       | Load King |
| Model                | 6500            | Bed/Body Model      | LKCB1460  |
| Cab Type             | REGULAR CAB     |                     |           |
| CA or CT             | 108             |                     |           |
| Chassis Class        | CLASS 6 CHASSIS |                     |           |
| Engine Make          | DURAMAX         |                     |           |
| Engine Model         | 6.6L D          |                     |           |
| Engine HP            | 350             |                     |           |
| Transmission         | Automatic       |                     |           |
| Transmission Speed   | 6               |                     |           |
| FA Capacity          | 7,500           |                     |           |
| RA Capacity          | 15,500          |                     |           |
| Wheelbase            | 189             |                     |           |
| Brakes               | HYDRAULIC       |                     |           |
| Rear Suspension      | SPRING          |                     |           |
| Engine Size          | 6.6             |                     |           |
| Engine Fuel Type     | Diesel          |                     |           |
| Axle Config          | 4x4             |                     |           |
| GVWR (Ib)            | 26,000          |                     |           |
| Frame                | SINGLE          |                     |           |
| PTO Options          | YES             |                     |           |
|                      |                 |                     |           |