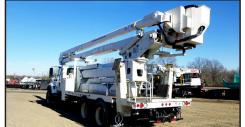

# 2008 International 7400 6x6 Terex RM75-100 Bucket Truck

# **EQUIPMENT SPECS**

2006 Terex RM75-100 S/N: 2060430033 Working Height: 105' Certified 46KVAC, CAT B **Rotation: Continuous Outrigger Front & Rear** Radial Mount: Over Rear Axle **Tool Circuit: Dual Hydralic** At Platform Controls: Single Stick Body: Flatbed W/T-Box Upper Controls Insulated Boom