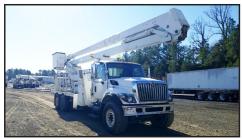

# 2008 International 7400 6x6 Terex RM75-100 Bucket Truck

# **EQUIPMENT SPECS**

2006 Terex RM75-100 S/N: 2060430033 Working Height: 105' Certified 46KVAC, CAT B **Rotation: Continuous Outrigger Front & Rear** Radial Mount: Over Rear Axle **Tool Circuit: Dual Hydralic** At Platform Controls: Single Stick Body: Flatbed W/T-Box Upper Controls Insulated Boom