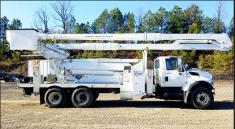

# 2008 International 7400 6x6 Terex RM75-100 Bucket Truck

# **EQUIPMENT SPECS**

2006 Terex RM75-100 S/N: 2060430033 Working Height: 105' Certified 46KVAC, CAT B **Rotation: Continuous Outrigger Front & Rear** Radial Mount: Over Rear Axle **Tool Circuit: Dual Hydralic** At Platform Controls: Single Stick Body: Flatbed W/T-Box Upper Controls Insulated Boom