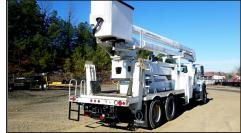

# 2008 International 7400 6x6 Terex RM75-100 Bucket Truck

# **EQUIPMENT SPECS**

2006 Terex RM75-100 S/N: 2060430033 Working Height: 105' Certified 46KVAC, CAT B **Rotation: Continuous Outrigger Front & Rear** Radial Mount: Over Rear Axle **Tool Circuit: Dual Hydralic** At Platform Controls: Single Stick Body: Flatbed W/T-Box Upper Controls Insulated Boom