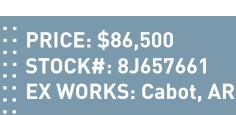

- •• PRICE: \$86,500 STOCK#: 8J657661

QUOTE NUMBER: JD2.07-C 22 RQR3 EXPIRATION DATE: 09/30/2022

**FRONT AXLE** 20,000 LB. FAWR **REAR AXLES** 

40.000 LB. RAWR 6.14 Ratio Diff Lock Power Divider Lock