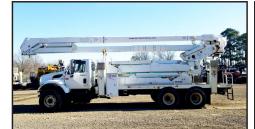

# 2008 International 7400 6x6 Terex RM75-100 Bucket Truck

# **EQUIPMENT SPECS**

2006 Terex RM75-100 S/N: 2060430033 Working Height: 105' Certified 46KVAC, CAT B **Rotation: Continuous Outrigger Front & Rear** Radial Mount: Over Rear Axle **Tool Circuit: Dual Hydralic** At Platform Controls: Single Stick Body: Flatbed W/T-Box Upper Controls Insulated Boom