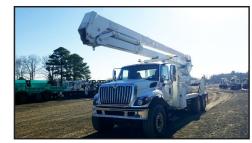

# 2008 International 7400 6x6 Terex RM75-100 Bucket Truck

# **EQUIPMENT SPECS**

2006 Terex RM75-100 S/N: 2060430033 Working Height: 105' Certified 46KVAC, CAT B **Rotation: Continuous Outrigger Front & Rear** Radial Mount: Over Rear Axle **Tool Circuit: Dual Hydralic** At Platform Controls: Single Stick Body: Flatbed W/T-Box Upper Controls Insulated Boom