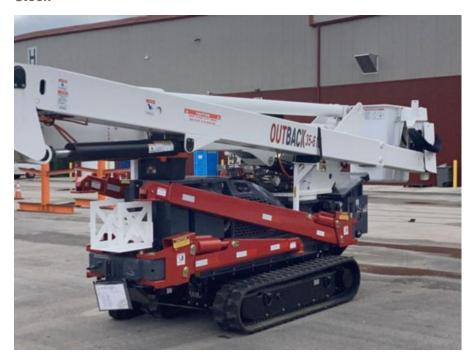

## 2024 Load King 35-61B Versalift VST-6000-I04 61 Track

\$ 195,995

Stock 08240023 VIN LK3561B08240023

| Track Equipment    |                     | Unit Specifications |                 |
|--------------------|---------------------|---------------------|-----------------|
| Year               | 2024                | Attachment Year     | 2023            |
| Make               | Load King           | Attachment Make     | Versalift       |
| Model              | 35-61B              | Attachment Model    | VST-6000-I04 61 |
| Cab Type           | NO CAB              |                     |                 |
| Engine Make        | KUBOTA              |                     |                 |
| Engine Model       | DIESEL              |                     |                 |
| Engine HP          | 25                  |                     |                 |
| Transmission       | Manual              |                     |                 |
| Transmission Speed | 2                   |                     |                 |
| Brakes             | HST BRAKE + PARKING |                     |                 |
| Engine Size        | DIESEL              |                     |                 |
| Engine Fuel Type   | Diesel              |                     |                 |
| Axle Config        | Track               |                     |                 |
| PTO Options        | YES                 |                     |                 |
|                    |                     |                     |                 |