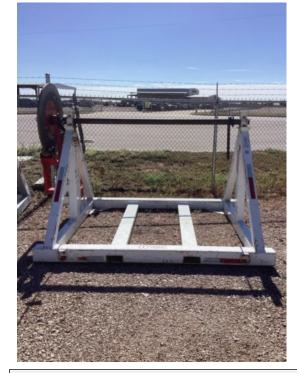

## 0 Brindle RS25

Stock 514032 VIN RS25-14-032

**Detailed Specification** 

Meter Reading 0.000000

Characteristic REEL STAND Type

DISCLAIMER: Price quoted includes any applicable FET. Quoted price is Ex Works and does not include any freight / delivery charges, sales tax, titling fees, or registration fees. Specifications are believed to be correct but may contain errors and/or omissions. Pictures are representative and may not be identical. Description and Images Custom Truck One Source