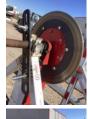

## 0 Brindle RS25

Stock 514032 VIN RS25-14-032

**Detailed Specification** 

Meter Reading 0.000000

Characteristic REEL STAND Type

DISCLAIMER: Price quoted includes any applicable FET. Quoted price is Ex Works and does not include any freight / delivery charges, sales tax, titling fees, or registration fees. Specifications are believed to be correct but may contain errors and/or omissions. Pictures are representative and may not be identical. Description and Images Custom Truck One Source