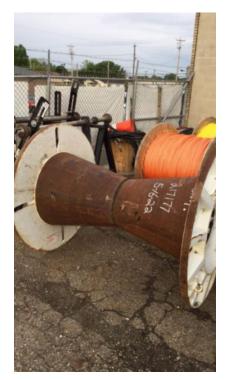

## 2016 Sherman+Reilly RCR-54 Split Reel

Stock KC10079 VIN KC10079

| Pulling Tensioning |                | Unit Specifications |  |
|--------------------|----------------|---------------------|--|
| Year               | 2016           |                     |  |
| Make               | Sherman+Reilly |                     |  |
| Model              | RCR-54         |                     |  |
| Max. Reel Width    | 39"            |                     |  |
| Max. Reel Diameter | 54"            |                     |  |
|                    |                |                     |  |