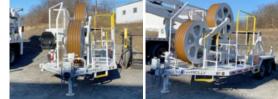

## 2022 Sherman & Reilly BWT-1545 Bullwheel Tensioner

\$ 101,315

Stock N1T16624 VIN 123WM2526N1T16624

| Pulling Tensioning |                         | Unit Specifications |         |
|--------------------|-------------------------|---------------------|---------|
| Year               | 2022                    | Pull Rating         | 5000 LB |
| Make               | Sherman+Reilly          |                     |         |
| Model              | 613122 BWT-1545         |                     |         |
| Trailer Type       | LINE PULLER / TENSIONER |                     |         |
| Trailer GVWR       | 26400                   |                     |         |
| Brakes             | ELECTRIC                |                     |         |
| GVWR               | 26400                   |                     |         |
| Max. Reel Width    | 54"                     |                     |         |
| Max. Reel Diameter | 96"                     |                     |         |