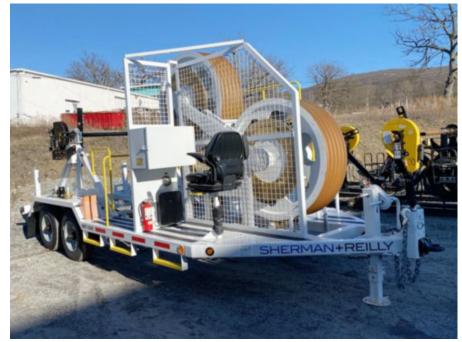

## 2022 Sherman & Reilly BWT-1545 Bullwheel Tensioner

\$ 101,315

Stock N1T16624 VIN 123WM2526N1T16624

| Pulling Tensioning |                         | Unit Specifications |         |
|--------------------|-------------------------|---------------------|---------|
| Year               | 2022                    | Pull Rating         | 5000 LB |
| Make               | Sherman+Reilly          |                     |         |
| Model              | 613122 BWT-1545         |                     |         |
| Trailer Type       | LINE PULLER / TENSIONER |                     |         |
| Trailer GVWR       | 26400                   |                     |         |
| Brakes             | ELECTRIC                |                     |         |
| GVWR               | 26400                   |                     |         |
| Max. Reel Width    | 54"                     |                     |         |
| Max. Reel Diameter | 96"                     |                     |         |