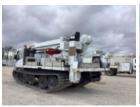

## 2011 Prinoth GT3000 2012 Terex General 65 Track Digger

Stock 06300963 VIN 906300963

\$ 165,000

## Track Equipment Unit Specifications

Year 2011 Attachment Make Terex Utilities

Make TEREX Attachment Model General 65

Model Prinoth GT3000

**Color** WHITE

Cab Type REGULAR CAB

Chassis Class Equipment

Engine Make CAT