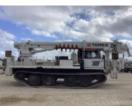

## 2011 Prinoth GT3000 2012 Terex General 65 Track Digger

Stock 06300963 VIN 906300963

\$ 165,000

## Track Equipment Unit Specifications

Year 2011 Attachment Make Terex Utilities

Make TEREX Attachment Model General 65

Model Prinoth GT3000

**Color** WHITE

Cab Type REGULAR CAB

Chassis Class Equipment

Engine Make CAT