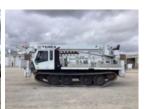

## 2011 Prinoth GT3000 2012 Terex General 65 Track Digger

Stock 06300963 VIN 906300963

\$ 165,000

## Track Equipment Unit Specifications

Year 2011 Attachment Make Terex Utilities

Make TEREX Attachment Model General 65

Model Prinoth GT3000

**Color** WHITE

Cab Type REGULAR CAB

Chassis Class Equipment

Engine Make CAT