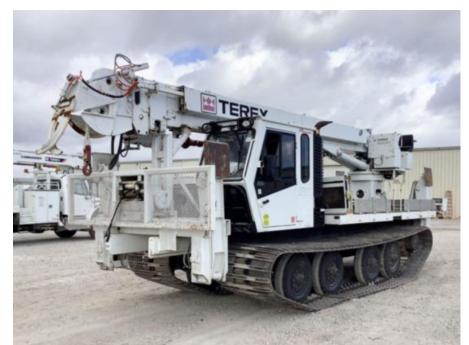

## 2011 Prinoth GT3000 2012 Terex General 65 Track Digger

Stock 06300963 VIN 906300963

\$ 165,000

## Track Equipment Unit Specifications

Year 2011 Attachment Make Terex Utilities

Make TEREX Attachment Model General 65

Model Prinoth GT3000

**Color** WHITE

Cab Type REGULAR CAB

Chassis Class Equipment

Engine Make CAT

Engine Model C7 275HP

Engine HP 275

Transmission Manual Engine Hours 2173

Brakes HYDRAULIC

Engine Size 7

Engine Fuel Type Diesel

Axle Config Track

**Driver Seat** HIGH BACK