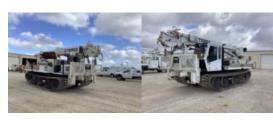

## 2011 Prinoth GT3000 2012 Terex General 65 Track Digger

Stock 06300963 VIN 906300963

\$ 165,000

## Track Equipment Unit Specifications

Year 2011 Attachment Make Terex Utilities

Make TEREX Attachment Model General 65

Model Prinoth GT3000

**Color** WHITE

Cab Type REGULAR CAB

Chassis Class Equipment

Engine Make CAT