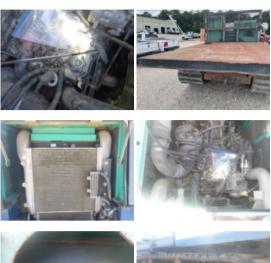

## 2015 IHI IC-120 Dumping Flatbed Track Crawler Carrier

Stock CB003080 VIN CB003080

## **Track Equipment**

| 2012          |
|---------------|
| INTERNATIONAL |
| IC120         |
| GREEN         |
| REGULAR CAB   |
| Equipment     |
| Cummins       |
| 7.81          |
| 289           |
| Manual        |
| 2,824         |
| HYDRAULIC     |
| 8.9           |
| Diesel        |
| Track         |
| HIGH BACK     |
| SINGLE        |
| NO            |
| Not Running   |
|               |

## Attachment Year

**Unit Specifications** 

- Attachment Make Attachment Model
- 2017 CUSTOM Flatbed

DISCLAIMER: Price quoted includes any applicable FET. Quoted price is Ex Works and does not include any freight / delivery charges, sales tax, titling fees, or registration fees. Specifications are believed to be correct but may contain errors and/or omissions. Pictures are representative and may not be identical. Description and Images Custom Truck One Source