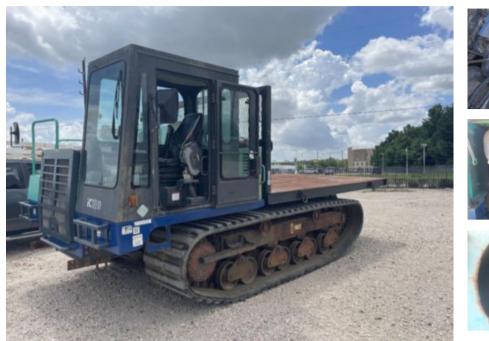

## 2015 IHI IC-120 Dumping Flatbed Track Crawler Carrier

Stock CB003080 VIN CB003080

## **Track Equipment**

| 2012          |
|---------------|
| INTERNATIONAL |
| IC120         |
| GREEN         |
| REGULAR CAB   |
| Equipment     |
| Cummins       |
| 7.81          |
| 289           |
| Manual        |
| 2,824         |
| HYDRAULIC     |
| 8.9           |
| Diesel        |
| Track         |
| HIGH BACK     |
| SINGLE        |
| NO            |
| Not Running   |
|               |

## Attachment Year

**Unit Specifications** 

- Attachment Make Attachment Model
- 2017 CUSTOM Flatbed

DISCLAIMER: Price quoted includes any applicable FET. Quoted price is Ex Works and does not include any freight / delivery charges, sales tax, titling fees, or registration fees. Specifications are believed to be correct but may contain errors and/or omissions. Pictures are representative and may not be identical. Description and Images Custom Truck One Source