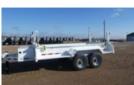

## 2026 Load King LK122PT Pole Trailer

Stock T1035152 VIN 5LKT26219T1035152

\$ 23,300

**Unit Specifications** 

## **Trailer Specifications**

2026

Year Make Load King Model LK122PT

Color WHITE

**Trailer Type POLE TRAILER** 

**Trailer Axle Spacing STANDARD** 

**Trailer Composition** STEEL Trailer GVWR (lb) 20,600 Overall Width (ft-in) 8' 6" **Landing Gear** NO **Floor** NO