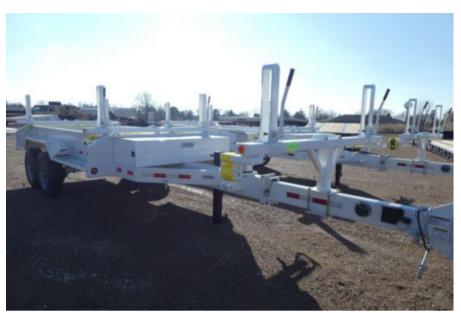

## 2026 Load King LK122PT Pole Trailer

Stock T1035152 VIN 5LKT26219T1035152

\$ 23,300

**Unit Specifications** 

## **Trailer Specifications**

2026

Year Make Load King Model LK122PT

Color WHITE

**Trailer Type POLE TRAILER** 

**Trailer Axle Spacing STANDARD** 

**Trailer Composition** STEEL Trailer GVWR (lb) 20,600 Overall Width (ft-in) 8' 6" **Landing Gear** NO **Floor** NO

**Wheel Composition INNER/OUTER STEEL** 

**Tire Size** 235/75R17.5

**Boom Trough** NO

**Brake Type ELECTRIC** 

14"W X 24"D X 64"W **Toolbox**