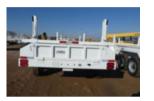

## **Trailer Specifications**

2026

Year Make Load King Model LK122PT

Color WHITE

**Trailer Type POLE TRAILER** 

**Trailer Axle Spacing STANDARD** 

**Trailer Composition** STEEL Trailer GVWR (lb) 20,600 Overall Width (ft-in) 8' 6" **Landing Gear** NO **Floor** NO

**Wheel Composition INNER/OUTER STEEL** 

**Tire Size** 235/75R17.5

**Boom Trough** NO

**Brake Type ELECTRIC** 

14"W X 24"D X 64"W **Toolbox**