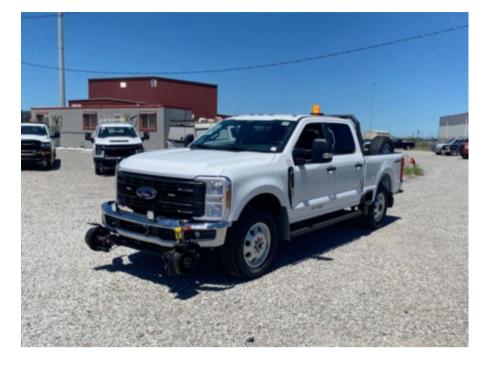

## 2024 Ford F250 4x4 Hi-Rail Pickup Truck

Stock RED36309 VIN 1FT7W2BA0RED36309

\$ 105,960

| Hi-Rail Specifications |                 | Unit Specifications |      |
|------------------------|-----------------|---------------------|------|
| CARB Registered        | Yes             | Attachment Year     | 2023 |
| Year                   | 2024            |                     |      |
| Make                   | Ford            |                     |      |
| Model                  | F250            |                     |      |
| Cab Type               | CREW CAB        |                     |      |
| CA or CT               | 84              |                     |      |
| Chassis Class          | CLASS 2 CHASSIS |                     |      |
| Engine Make            | Ford            |                     |      |
| Engine Model           | 6.8L G          |                     |      |
| Engine HP              | 405             |                     |      |
| Transmission           | Automatic       |                     |      |
| Transmission Speed     | 10              |                     |      |
| FA Capacity            | 6,000           |                     |      |
| RA Capacity            | 6,200           |                     |      |
| Wheelbase              | 160             |                     |      |
| Brakes                 | HYDRAULIC       |                     |      |
| Rear Suspension        | SPRING          |                     |      |
| Engine Size            | 6.8             |                     |      |
| Engine Fuel Type       | Gas             |                     |      |
| Axle Config            | 4x4             |                     |      |
| GVWR                   | 10,000          |                     |      |
| Frame                  | SINGLE          |                     |      |