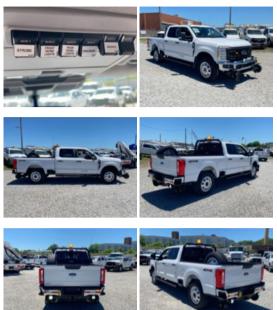

## 2024 Ford F250 4x4 Hi-Rail Pickup Truck

Stock RED36309 VIN 1FT7W2BA0RED36309

\$ 105,960

| Hi-Rail Specifications |                 | Unit Specifications |      |
|------------------------|-----------------|---------------------|------|
| CARB Registered        | Yes             | Attachment Year     | 2023 |
| Year                   | 2024            |                     |      |
| Make                   | Ford            |                     |      |
| Model                  | F250            |                     |      |
| Cab Type               | CREW CAB        |                     |      |
| CA or CT               | 84              |                     |      |
| Chassis Class          | CLASS 2 CHASSIS |                     |      |
| Engine Make            | Ford            |                     |      |
| Engine Model           | 6.8L G          |                     |      |
| Engine HP              | 405             |                     |      |
| Transmission           | Automatic       |                     |      |
| Transmission Speed     | 10              |                     |      |
| FA Capacity            | 6,000           |                     |      |
| RA Capacity            | 6,200           |                     |      |
| Wheelbase              | 160             |                     |      |
| Brakes                 | HYDRAULIC       |                     |      |
| Rear Suspension        | SPRING          |                     |      |
| Engine Size            | 6.8             |                     |      |
| Engine Fuel Type       | Gas             |                     |      |
| Axle Config            | 4x4             |                     |      |
| GVWR                   | 10,000          |                     |      |
| Frame                  | SINGLE          |                     |      |