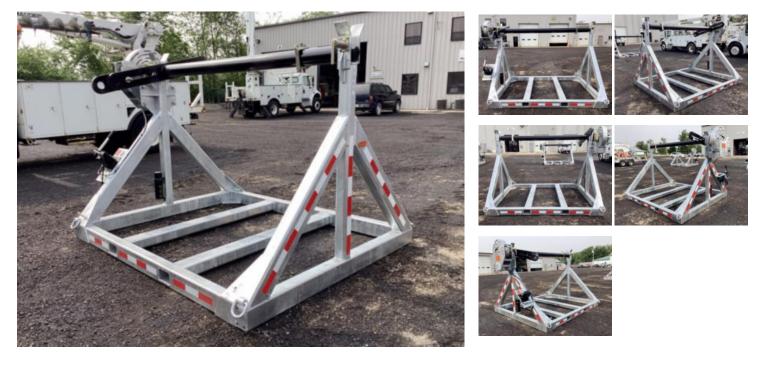

## Custom Truck One Source Kansas City, MO Phone: (816) 558-7290 https://www.customtruck.com/locations

2023 Reelstrong RS30 Reel Stand

\$ 22,762

Stock -0267-02 VIN RS-0267-02

## Pulling Tensioning

| Year                    | 2023       |
|-------------------------|------------|
| Make                    | Reelstrong |
| Model                   | RS30       |
| Max. Reel Width (in)    | 85"        |
| Max. Reel Diameter (in) | 108"       |

## **Unit Specifications**

DISCLAIMER: Price quoted includes any applicable FET. Quoted price is Ex Works and does not include any freight / delivery charges, sales tax, titling fees, or registration fees. Specifications are believed to be correct but may contain errors and/or omissions. Pictures are representative and may not be identical. Description and Images Custom Truck One Source