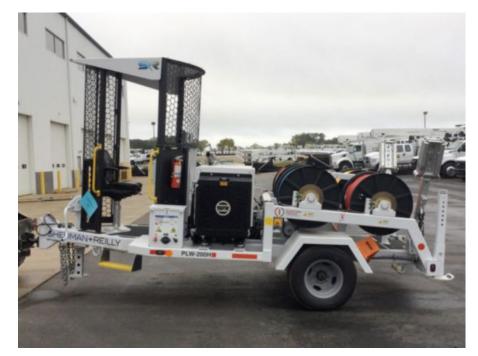

## 2023 Sherman & Reilly PLW-200H 2,000 lb Four Drum

\$ 180,674

Stock P1T05681 VIN 123WM1817P1T05681

| Pulling Tensioning |                 | Unit Specifications |         |
|--------------------|-----------------|---------------------|---------|
| Year               | 2023            | Pull Rating         | 2000 LB |
| Make               | Sherman+Reilly  | Line Pulling Drums  | 4       |
| Model              | 623443 PLW-200H |                     |         |
| Trailer Type       | LINE WINDER     |                     |         |
| Trailer GVWR       | 11,500          |                     |         |
| Brakes             | ELECTRIC        |                     |         |
| GVWR               | 11,500          |                     |         |