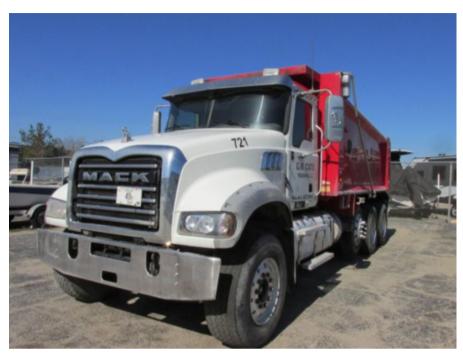

## 2016 Mack GU-713 Tri-Axle Dump Truck

Stock GM031534 VIN 1M2AX04CXGM031534 \$ 86,000

## **Unit Specifications**

2016 Year MACK Make **GU713** Model **Chassis Class** Dump **Engine Make** Mack

**Engine Model** MP7 10.8L

**Engine HP** 405

**Transmission Make** Allison **Transmission** Auto

**Transmission Speed** 6

**FA Capacity** 18,000 **RA Capacity** 23,000 Wheelbase 250

125 **Fuel Tank Capacity** 

**GVWR** 75,000

**Current Meter Reading** 571,331 M-Ride **Rear Suspension Engine Fuel Type** Diesel **Frame** Steel

**Attachment Make** Mack GU713 **Attachment Model**