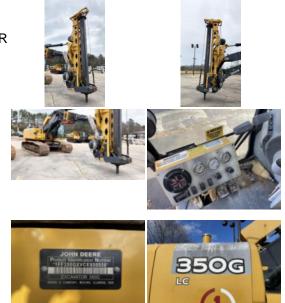

## EDT-7 EXCADRILL 2013 JOHN DEERE 350G

**Call for price** 

CE808956 VIN 1FF350GXVCE808956 Stock

Туре

## **Detailed Specification**

**Engine Make Engine Model Axle Config** Cab Type Attached Body

John Deere 9.0L 270 HP Track **REGULAR CAB** EDT-7 **EXCADRILL** 

**Engine HP** 270 Transmission Manual Meter Reading 0.000000

Characteristic PRESSURE DIGGER

DISCLAIMER: Price quoted includes any applicable FET. Quoted price is Ex Works and does not include any freight / delivery charges, sales tax, titling fees, or registration fees. Specifications are believed to be correct but may contain errors and/or omissions. Pictures are representative and may not be identical. Description and Images Custom Truck One Source