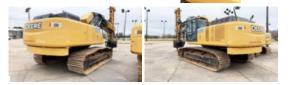

## EDT-7 EXCADRILL 2013 JOHN DEERE 350G

**Call for price** 

CE808956 VIN 1FF350GXVCE808956 Stock

Туре

## **Detailed Specification**

**Engine Make Engine Model Axle Config** Cab Type Attached Body

John Deere 9.0L 270 HP Track **REGULAR CAB** EDT-7 **EXCADRILL** 

**Engine HP** 270 Transmission Manual Meter Reading 0.000000

Characteristic PRESSURE DIGGER

DISCLAIMER: Price quoted includes any applicable FET. Quoted price is Ex Works and does not include any freight / delivery charges, sales tax, titling fees, or registration fees. Specifications are believed to be correct but may contain errors and/or omissions. Pictures are representative and may not be identical. Description and Images Custom Truck One Source