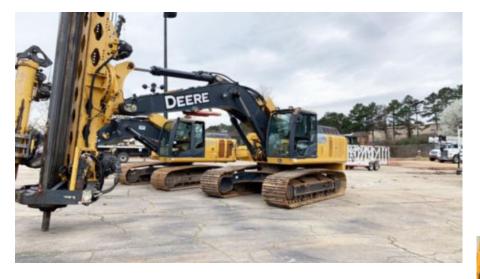

## EDT-7 EXCADRILL 2013 JOHN DEERE 350G

**Call for price** 

CE808956 VIN 1FF350GXVCE808956 Stock

Туре

## **Detailed Specification**

**Engine Make Engine Model Axle Config** Cab Type Attached Body

John Deere 9.0L 270 HP Track **REGULAR CAB** EDT-7 **EXCADRILL** 

**Engine HP** 270 Transmission Manual Meter Reading 0.000000

Characteristic PRESSURE DIGGER

DISCLAIMER: Price quoted includes any applicable FET. Quoted price is Ex Works and does not include any freight / delivery charges, sales tax, titling fees, or registration fees. Specifications are believed to be correct but may contain errors and/or omissions. Pictures are representative and may not be identical. Description and Images Custom Truck One Source