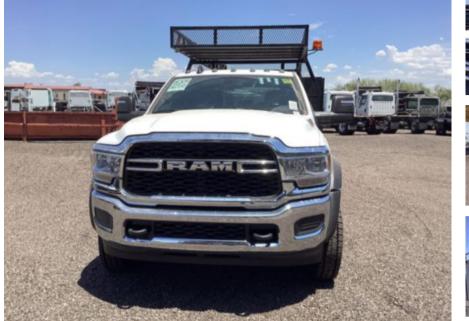

## 2024 RAM 5500 Crew Cab 4x4 Flatbed Manhauler Truck

Stock RG152274 VIN 3C7WRNFL2RG152274

\$ 109,673

| Truck Specifications |                 | Unit Specifications |             |
|----------------------|-----------------|---------------------|-------------|
| Year                 | 2024            | Bed/Body Make       | Load King   |
| Make                 | RAM             | Bed/Body Model      | LK12X96MANH |
| Model                | 5500            |                     |             |
| Cab Type             | CREW CAB        |                     |             |
| CA or CT             | 84              |                     |             |
| Chassis Class        | CLASS 5 CHASSIS |                     |             |
| Engine Make          | CUMMINS         |                     |             |
| Engine Model         | 6.7L D          |                     |             |
| Engine HP            | 370             |                     |             |
| Transmission         | Automatic       |                     |             |
| Transmission Speed   | 6               |                     |             |
| FA Capacity          | 7,250           |                     |             |
| RA Capacity          | 13,500          |                     |             |
| Wheelbase            | 197             |                     |             |
| Brakes               | HYDRAULIC       |                     |             |
| Rear Suspension      | SPRING          |                     |             |
| Engine Size          | 6.7             |                     |             |
| Engine Fuel Type     | Diesel          |                     |             |
| Axle Config          | 4x4             |                     |             |
| GVWR (lb)            | 19,500          |                     |             |
| Frame                | SINGLE          |                     |             |
| PTO Options          | PROVISION       |                     |             |
|                      |                 |                     |             |