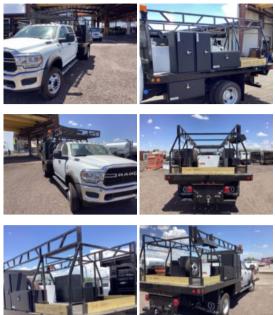

## 2024 RAM 5500 Crew Cab 4x4 Flatbed Manhauler Truck

Stock RG152274 VIN 3C7WRNFL2RG152274

\$ 109,673

| Truck Specifications |                 | Unit Specifications |             |
|----------------------|-----------------|---------------------|-------------|
| Year                 | 2024            | Bed/Body Make       | Load King   |
| Make                 | RAM             | Bed/Body Model      | LK12X96MANH |
| Model                | 5500            |                     |             |
| Cab Type             | CREW CAB        |                     |             |
| CA or CT             | 84              |                     |             |
| Chassis Class        | CLASS 5 CHASSIS |                     |             |
| Engine Make          | CUMMINS         |                     |             |
| Engine Model         | 6.7L D          |                     |             |
| Engine HP            | 370             |                     |             |
| Transmission         | Automatic       |                     |             |
| Transmission Speed   | 6               |                     |             |
| FA Capacity          | 7,250           |                     |             |
| RA Capacity          | 13,500          |                     |             |
| Wheelbase            | 197             |                     |             |
| Brakes               | HYDRAULIC       |                     |             |
| Rear Suspension      | SPRING          |                     |             |
| Engine Size          | 6.7             |                     |             |
| Engine Fuel Type     | Diesel          |                     |             |
| Axle Config          | 4x4             |                     |             |
| GVWR (lb)            | 19,500          |                     |             |
| Frame                | SINGLE          |                     |             |
| PTO Options          | PROVISION       |                     |             |
|                      |                 |                     |             |