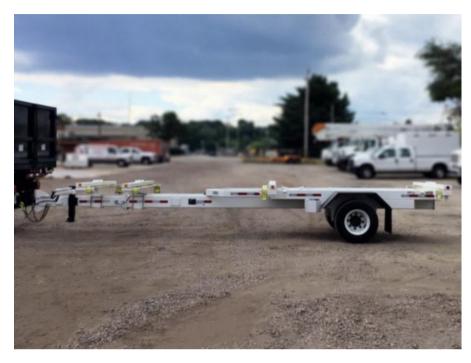

## 2026 Load King LK111PT Pole Trailer

T1035103 Stock VIN 5LKT2721XT1035103

\$ 20,000

**Trailer Specifications** 

**Unit Specifications** 

2026 Year

Make Load King Model LK111PT Color WHITE

**Trailer Type POLE TRAILER** 

**Trailer GVWR** 15,000 **Overall Width** 8' 6"

**Wheel Composition INNER/OUTER STEEL** 

**D Ring Location SUBFRAME** 

**Fender Type** NON LOAD BEARING-CAMEL

**BACK** 

**Tire Size** 215/75R17.5 **ELECTRIC Brake Type** 

**Trailer Axle Quantity** (1) 16,000 LBS