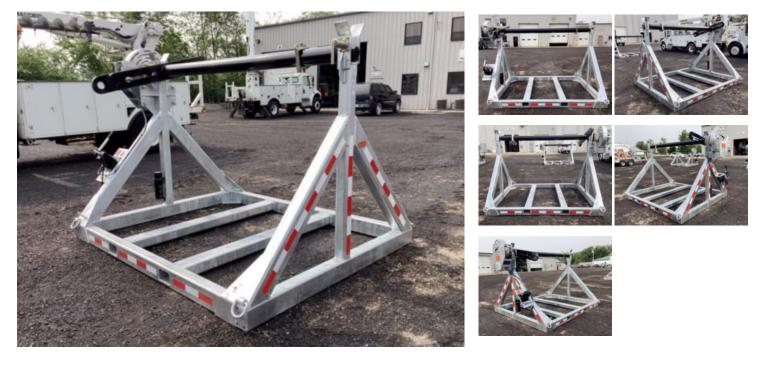

## Custom Truck One Source Bluffton, IN Phone: (877) 547-1269 https://www.customtruck.com/locations

2023 Reelstrong RS30 Reel Stand

\$ 22,762

Stock -0267-06 VIN RS-0267-06

## **Pulling Tensioning**

| Year               | 2023       |
|--------------------|------------|
| Make               | Reelstrong |
| Model              | RS30       |
| Max. Reel Width    | 85"        |
| Max. Reel Diameter | 108"       |

## **Unit Specifications**

DISCLAIMER: Price quoted includes any applicable FET. Quoted price is Ex Works and does not include any freight / delivery charges, sales tax, titling fees, or registration fees. Specifications are believed to be correct but may contain errors and/or omissions. Pictures are representative and may not be identical. Description and Images Custom Truck One Source