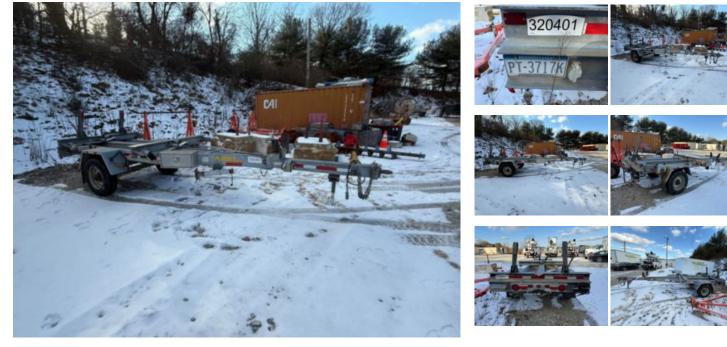

## 2004 Road Master 4410 Pole Trailer

## Call for price

Stock 4V048089 VIN 1F9UZ20164V048089

| Trailer Specifications | Unit Specifications |
|------------------------|---------------------|
| Year                   | 2004                |
| Make                   | ROADMASTER          |
| Model                  | 4410                |
| Chassis Class          | Trailer             |
| FA Capacity            | 11,250              |
| RA Capacity            | 11,250              |
| Rear Suspension        | Spring              |
| Frame                  | Steel               |