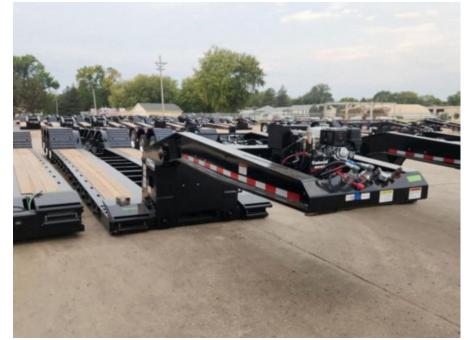

## 2026 Load King 503/554 SS SF Lowboy Trailer

Stock T1034538 VIN 5LKL53355T1034538

\$ 116,098

| Trailer Specifications     | Unit Specifications        |
|----------------------------|----------------------------|
| Year                       | 2026                       |
| Make                       | Load King                  |
| Model                      | 503/554 SS SF              |
| Color                      | BLACK                      |
| Trailer Type               | HYDRAULIC DETACHABLE       |
| Trailer Axle Spacing       | GOOSENECK<br>54 1/2"       |
| Trailer GVWR               | 134,560                    |
| Trailer Ramps              | 31"                        |
| Overall Width              | 8' 6"                      |
| Loaded Deck Height         | 18"                        |
| Floor                      | APITONG                    |
| Wheel Composition          | INNER STEEL/OUTER          |
| D Ring Location            | ALUMINUM<br>SUBFRAME       |
| Fender Type                | LOAD BEARING-CAMEL<br>BACK |
| Tire Size                  | 255/70R22.5 H 5510         |
| Gooseneck Type             | HYDRAULIC DETACHABLE       |
| <b>Gooseneck Dimension</b> | GOOSENECK<br>12' 9"        |
| Pony Motor Mount Loc       | TOP MOUNT                  |
| Brake Type                 | AIR                        |
| Trailer Axle Quantity      | (3) 25,000 LBS             |