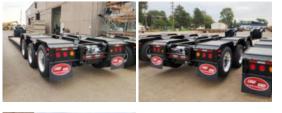

## 2026 Load King 503/554 SS SF Lowboy Trailer

Stock T1034538 VIN 5LKL53355T1034538

\$ 116,098

| Trailer Specifications     | Unit Specifications        |
|----------------------------|----------------------------|
| Year                       | 2026                       |
| Make                       | Load King                  |
| Model                      | 503/554 SS SF              |
| Color                      | BLACK                      |
| Trailer Type               | HYDRAULIC DETACHABLE       |
| Trailer Axle Spacing       | GOOSENECK<br>54 1/2"       |
| Trailer GVWR               | 134,560                    |
| Trailer Ramps              | 31"                        |
| Overall Width              | 8' 6"                      |
| Loaded Deck Height         | 18"                        |
| Floor                      | APITONG                    |
| Wheel Composition          | INNER STEEL/OUTER          |
| D Ring Location            | ALUMINUM<br>SUBFRAME       |
| Fender Type                | LOAD BEARING-CAMEL<br>BACK |
| Tire Size                  | 255/70R22.5 H 5510         |
| Gooseneck Type             | HYDRAULIC DETACHABLE       |
| <b>Gooseneck Dimension</b> | GOOSENECK<br>12' 9"        |
| Pony Motor Mount Loc       | TOP MOUNT                  |
| Brake Type                 | AIR                        |
| Trailer Axle Quantity      | (3) 25,000 LBS             |