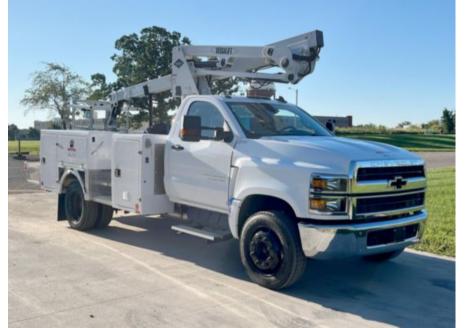

## 2023 Chevrolet 5500 4x2 Versalift STP-36-NE Cable Placer

Stock PH366923 VIN 1HTKHPVK8PH366923

\$ 146,155

| Truck Specifications |                 | Unit Specifications |                |
|----------------------|-----------------|---------------------|----------------|
| Year                 | 2024            | Attachment Year     | 2024           |
| Make                 | Chevrolet       | Attachment Make     | Versalift      |
| Model                | 5500            | Attachment Model    | STP-36-NE      |
| Cab Type             | REGULAR CAB     | Bed/Body Make       | BRAND FX       |
| CA or CT             | 84              | Bed/Body Model      | BFXSTP36084LUL |
| Chassis Class        | CLASS 5 CHASSIS | Maximum Work Heig   | 40.5           |
| Engine Make          | DURAMAX         |                     |                |
| Engine Model         | 6.6L D          |                     |                |
| Engine HP            | 350             |                     |                |
| Transmission         | Automatic       |                     |                |
| Transmission Speed   | 6               |                     |                |
| FA Capacity          | 8,000           |                     |                |
| RA Capacity          | 15,500          |                     |                |
| Wheelbase            | 165             |                     |                |
| Brakes               | HYDRAULIC       |                     |                |
| Rear Suspension      | SPRING          |                     |                |
| Engine Size          | 6.6             |                     |                |
| Engine Fuel Type     | Diesel          |                     |                |
| Axle Config          | 4x2             |                     |                |
| GVWR                 | 19,500          |                     |                |
| Frame                | SINGLE          |                     |                |
| PTO Options          | YES             |                     |                |