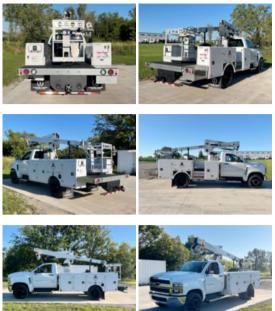

## 2023 Chevrolet 5500 4x2 Versalift STP-36-NE Cable Placer

Stock PH366923 VIN 1HTKHPVK8PH366923

\$ 146,155

| Truck Specifications |                 | Unit Specifications |                |
|----------------------|-----------------|---------------------|----------------|
| Year                 | 2024            | Attachment Year     | 2024           |
| Make                 | Chevrolet       | Attachment Make     | Versalift      |
| Model                | 5500            | Attachment Model    | STP-36-NE      |
| Cab Type             | REGULAR CAB     | Bed/Body Make       | BRAND FX       |
| CA or CT             | 84              | Bed/Body Model      | BFXSTP36084LUL |
| Chassis Class        | CLASS 5 CHASSIS | Maximum Work Heig   | 40.5           |
| Engine Make          | DURAMAX         |                     |                |
| Engine Model         | 6.6L D          |                     |                |
| Engine HP            | 350             |                     |                |
| Transmission         | Automatic       |                     |                |
| Transmission Speed   | 6               |                     |                |
| FA Capacity          | 8,000           |                     |                |
| RA Capacity          | 15,500          |                     |                |
| Wheelbase            | 165             |                     |                |
| Brakes               | HYDRAULIC       |                     |                |
| Rear Suspension      | SPRING          |                     |                |
| Engine Size          | 6.6             |                     |                |
| Engine Fuel Type     | Diesel          |                     |                |
| Axle Config          | 4x2             |                     |                |
| GVWR                 | 19,500          |                     |                |
| Frame                | SINGLE          |                     |                |
| PTO Options          | YES             |                     |                |