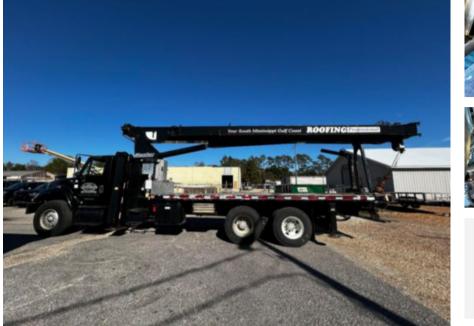

## 2007 Tandem Manitex 800 D - 30 Ton Boom Truck

Stock 7J506248 VIN 1HTWNAZT37J506248

\$ 89,900

## Attachment Make Attachment Model

Manitex 800 D - 30 Ton

DISCLAIMER: Price is an estimation and does not include any freight/delivery charges, sales tax, titling fees, or registration fees. 8% buyer's fee applies on all purchases. Price is subject to change. Specifications are believed to be correct but may contain errors and/or omissions. Pictures shown represent the state of the vehicle at the time of the third-party, non-bias inspection. Unit is being sold AS-IS, WHERE-IS.