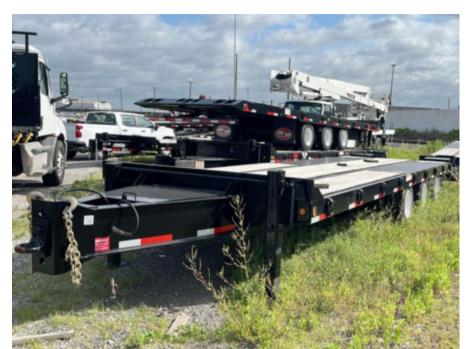

## 2024 Load King LK 30T Tag-Along Trailer

Stock R2034497 VIN 5LKT36335R2034497

\$ 38,793

## **Trailer Specifications**

**Unit Specifications** 

**Year** 2024

MakeLoad KingModelLK 30TColorBLACK

Trailer Type TAG-ALONG

**Trailer Axle Spacing** 49

Trailer GVWR 70,100

Trailer Ramps SPRING ASSIST

Overall Width 8' 6"

Landing Gear 2 SPEED

Floor 2" NOMINAL OAK

**D Ring Location** DECK

**Tire Size** 235/75R17.5

Brake Type AIR

Trailer Axle Quantity (3) 22,500 LBS
Toolbox LOCKABLE