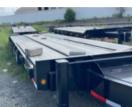

## 2024 Load King LK 30T Tag-Along Trailer

Stock R2034497 VIN 5LKT36335R2034497

\$ 38,793

## **Trailer Specifications**

**Unit Specifications** 

**Year** 2024

MakeLoad KingModelLK 30TColorBLACK

Trailer Type TAG-ALONG

**Trailer Axle Spacing** 49

Trailer GVWR 70,100

Trailer Ramps SPRING ASSIST

Overall Width 8' 6"

Landing Gear 2 SPEED

Floor 2" NOMINAL OAK

**D Ring Location** DECK

**Tire Size** 235/75R17.5

Brake Type AIR

Trailer Axle Quantity (3) 22,500 LBS
Toolbox LOCKABLE