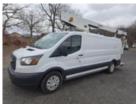

## 2018 Ford T-350 4x2 Gas Powered Versalift Vantel-29 NE-1

Call for price

Stock JKA48297 VIN 1FTBW2YM1JKA48297

2018

| Truck Specifications         |           |
|------------------------------|-----------|
| Year                         | 2018      |
| Make                         | FORD      |
| Model                        | T350      |
| Cab Type                     | VAN       |
| Chassis Class                | Truck     |
| Engine Make                  | Ford      |
| Engine Model                 | 3.7       |
| Engine HP                    | 275       |
| Transmission Make            | Ford      |
| Transmission                 | Auto      |
| Transmission Speed           | 6         |
| FA Capacity                  | 4,130     |
| RA Capacity                  | 5,515     |
| Wheelbase                    | 148       |
| <b>Current Meter Reading</b> | 133,853   |
| Brakes                       | HYDRAULIC |
| Rear Suspension              | Spring    |
| Engine Size                  | 3.7       |
| Engine Fuel Type             | Gasoline  |
| Axle Config                  | 4x2       |
| GVWR                         | 9,500     |
| Frame                        | Steel     |
| PTO Options                  | YES       |

| Attachment Make Attachment Model | Versalift<br>Vantel-29 |
|----------------------------------|------------------------|
|                                  |                        |
|                                  |                        |
|                                  |                        |
|                                  |                        |
|                                  |                        |