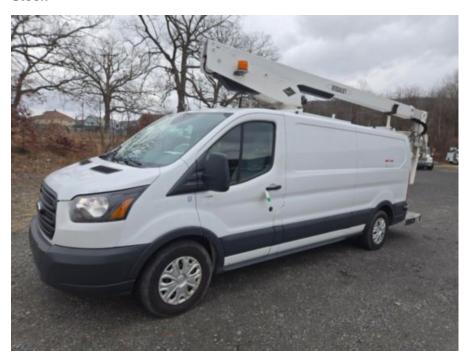

## 2018 Ford T-350 4x2 Gas Powered Versalift Vantel-29 NE-1

Call for price

Stock JKA48297 VIN 1FTBW2YM1JKA48297

2018

| Truck Specifications         |           |
|------------------------------|-----------|
| Year                         | 2018      |
| Make                         | FORD      |
| Model                        | T350      |
| Cab Type                     | VAN       |
| Chassis Class                | Truck     |
| Engine Make                  | Ford      |
| Engine Model                 | 3.7       |
| Engine HP                    | 275       |
| Transmission Make            | Ford      |
| Transmission                 | Auto      |
| Transmission Speed           | 6         |
| FA Capacity                  | 4,130     |
| RA Capacity                  | 5,515     |
| Wheelbase                    | 148       |
| <b>Current Meter Reading</b> | 133,853   |
| Brakes                       | HYDRAULIC |
| Rear Suspension              | Spring    |
| Engine Size                  | 3.7       |
| Engine Fuel Type             | Gasoline  |
| Axle Config                  | 4x2       |
| GVWR                         | 9,500     |
| Frame                        | Steel     |
| PTO Options                  | YES       |

| Attachment Make Attachment Model | Versalift<br>Vantel-29 |
|----------------------------------|------------------------|
|                                  |                        |
|                                  |                        |
|                                  |                        |
|                                  |                        |
|                                  |                        |

**Unit Specifications** 

**Attachment Year**