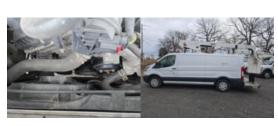

## 2018 Ford T-350 4x2 Gas Powered Versalift Vantel-29 NE-1

Call for price

Stock JKA48297 VIN 1FTBW2YM1JKA48297

2018

| Truck Specifications         |           |
|------------------------------|-----------|
| Year                         | 2018      |
| Make                         | FORD      |
| Model                        | T350      |
| Cab Type                     | VAN       |
| Chassis Class                | Truck     |
| Engine Make                  | Ford      |
| Engine Model                 | 3.7       |
| Engine HP                    | 275       |
| Transmission Make            | Ford      |
| Transmission                 | Auto      |
| Transmission Speed           | 6         |
| FA Capacity                  | 4,130     |
| RA Capacity                  | 5,515     |
| Wheelbase                    | 148       |
| <b>Current Meter Reading</b> | 133,853   |
| Brakes                       | HYDRAULIC |
| Rear Suspension              | Spring    |
| Engine Size                  | 3.7       |
| Engine Fuel Type             | Gasoline  |
| Axle Config                  | 4x2       |
| GVWR                         | 9,500     |
| Frame                        | Steel     |
| PTO Options                  | YES       |

| Attachment Make Attachment Model | Versalift<br>Vantel-29 |
|----------------------------------|------------------------|
|                                  |                        |
|                                  |                        |
|                                  |                        |
|                                  |                        |
|                                  |                        |