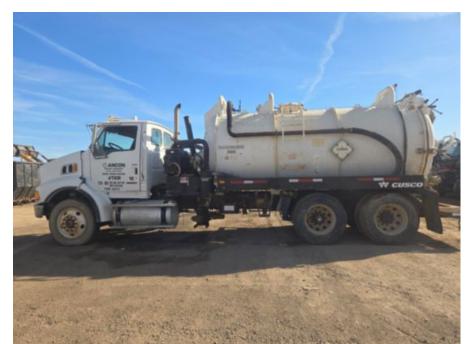

# 2009 Sterling LT-8500 Tandem Axle Cusco Vac-Truck

9AAA8788 VIN 2FZHAWBS19AAA8788 Stock

## **Truck Specifications Unit Specifications** Year 2009 **Attachment Make** Cusco STERLING 70BB Make Attachment Model Model L8500 **Chassis Class** Truck **Engine Make** Cummins ISC 8.3L **Engine Model Engine HP** 330 **Transmission Make** Eaton-Fuller Transmission Manual **Transmission Speed** 10 **FA Capacity** 16000 **RA Capacity** 40000 **Rear Axle Ratio** 4.5 Wheelbase 270 **Current Meter Reading** 77380 120 **Fuel Tank Capacity** Air Ride **Rear Suspension** Diesel **Engine Fuel Type** GVWR 56000