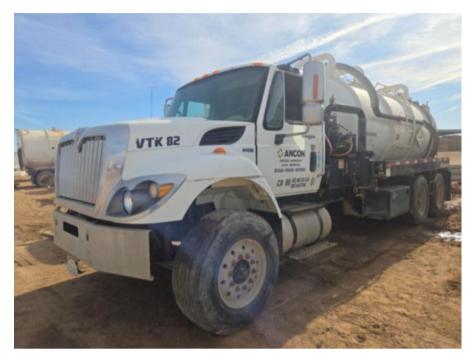

## 2011 Int'l WorkStar Tandem Axle Vac-Truck

Stock BJ331356 VIN 1HTWNAZT6BJ331356

## **Truck Specifications**

**Unit Specifications** 

**Attachment Model** 

**Year** 2011

Attachment Make Cusco

Model SF637

Chassis Class Truck

Engine Make International

Engine Model MAXXFORCE 10

Engine HP 350

Transmission Make Eaton

Transmission Manual

**Transmission Speed** 10

FA Capacity 16,000

RA Capacity 40,000

Rear Axle Ratio 4.33

Wheelbase 228

**Fuel Tank Capacity** 

Rear Suspension Air Ride

175

, ... , ... , ... , ... , ... , ... , ... , ... , ... , ... , ... , ... , ... ,

Engine Fuel Type Diesel
GVWR 56,000

Frame Steel