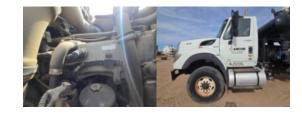

## 2013 Int'l WorkStar Tandem Axle Vactor Guzzler NX Vac-

Stock DJ657880 VIN 1HTGSSJT7DJ657880

## **Truck Specifications** Unit Specifications Year Attachment Make 2013 Guzzler INTERNATIONAL Attachment Model NX Make SF647 Model **Chassis Class** Truck **Engine Make** International **Engine Model** maxxforce 13 410 **Engine HP Transmission Make** Eaton-Fuller Transmission Manual **Transmission Speed** 10 **FA Capacity** 20,000 **RA Capacity** 46,000 **Rear Axle Ratio** 4.3 Wheelbase 281 **Current Meter Reading** 45,128 75 **Fuel Tank Capacity** Air Ride **Rear Suspension** Diesel **Engine Fuel Type GVWR** 66,000