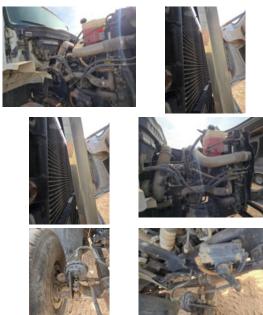

## **Truck Specifications** Unit Specifications Year Attachment Make 2013 Guzzler INTERNATIONAL Attachment Model NX Make SF647 Model **Chassis Class** Truck **Engine Make** International **Engine Model** maxxforce 13 410 **Engine HP Transmission Make** Eaton-Fuller Transmission Manual **Transmission Speed** 10 **FA Capacity** 20,000 **RA Capacity** 46,000 **Rear Axle Ratio** 4.3 Wheelbase 281 **Current Meter Reading** 45,128 75 **Fuel Tank Capacity** Air Ride **Rear Suspension** Diesel **Engine Fuel Type GVWR** 66,000