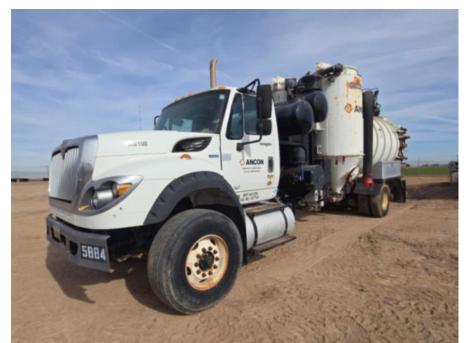

## 2013 Int'l WorkStar Tandem Axle Vactor Guzzler NX Vac-

Stock DJ657880 VIN 1HTGSSJT7DJ657880

## **Truck Specifications** Unit Specifications Year Attachment Make 2013 Guzzler INTERNATIONAL Attachment Model NX Make SF647 Model **Chassis Class** Truck **Engine Make** International **Engine Model** maxxforce 13 410 **Engine HP Transmission Make** Eaton-Fuller Transmission Manual **Transmission Speed** 10 **FA Capacity** 20,000 **RA Capacity** 46,000 **Rear Axle Ratio** 4.3 Wheelbase 281 **Current Meter Reading** 45,128 75 **Fuel Tank Capacity** Air Ride **Rear Suspension** Diesel **Engine Fuel Type GVWR** 66,000