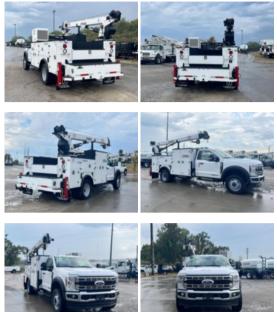

## 2024 Ford F600 4x4 Load King Voyager I Service Truck w/

VIN 1FDFF6LT1RDA14198 Stock RDA14198

\$ 183,350

## **Truck Specifications**

| Truck Specifications |                 | Unit Specifications |               |
|----------------------|-----------------|---------------------|---------------|
| Year                 | 2024            | Attachment Year     | 2024          |
| Make                 | Ford            | Attachment Make     | Load King     |
| Model                | F600            | Attachment Model    | STINGER 7526  |
| Саь Туре             | REGULAR CAB     | Bed/Body Make       | Load King     |
| CA or CT             | 84              | Bed/Body Model      | LKVOY1MU084SB |
| Chassis Class        | CLASS 6 CHASSIS |                     |               |
| Engine Make          | Ford            |                     |               |
| Engine Model         | 6.7L D          |                     |               |
| Engine HP            | 330             |                     |               |
| Transmission         | Automatic       |                     |               |
| Transmission Speed   | 10              |                     |               |
| FA Capacity          | 7500            |                     |               |
| RA Capacity          | 15500           |                     |               |
| Wheelbase            | 169             |                     |               |
| Brakes               | HYDRAULIC       |                     |               |
| Rear Suspension      | SPRING          |                     |               |
| Engine Size          | 6.7             |                     |               |
| Engine Fuel Type     | Diesel          |                     |               |
| Axle Config          | 4x4             |                     |               |
| GVWR                 | 26000           |                     |               |
| Frame                | SINGLE          |                     |               |
| PTO Options          | YES             |                     |               |