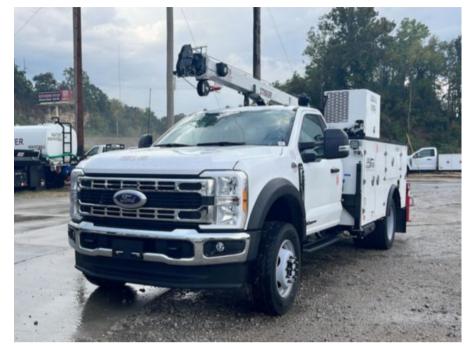

## 2024 Ford F600 4x4 Load King Voyager I Service Truck w/

VIN 1FDFF6LT1RDA14198 Stock RDA14198

\$ 183,350

## **Truck Specifications**

| Truck Specifications |                 | Unit Specifications |               |
|----------------------|-----------------|---------------------|---------------|
| Year                 | 2024            | Attachment Year     | 2024          |
| Make                 | Ford            | Attachment Make     | Load King     |
| Model                | F600            | Attachment Model    | STINGER 7526  |
| Саь Туре             | REGULAR CAB     | Bed/Body Make       | Load King     |
| CA or CT             | 84              | Bed/Body Model      | LKVOY1MU084SB |
| Chassis Class        | CLASS 6 CHASSIS |                     |               |
| Engine Make          | Ford            |                     |               |
| Engine Model         | 6.7L D          |                     |               |
| Engine HP            | 330             |                     |               |
| Transmission         | Automatic       |                     |               |
| Transmission Speed   | 10              |                     |               |
| FA Capacity          | 7500            |                     |               |
| RA Capacity          | 15500           |                     |               |
| Wheelbase            | 169             |                     |               |
| Brakes               | HYDRAULIC       |                     |               |
| Rear Suspension      | SPRING          |                     |               |
| Engine Size          | 6.7             |                     |               |
| Engine Fuel Type     | Diesel          |                     |               |
| Axle Config          | 4x4             |                     |               |
| GVWR                 | 26000           |                     |               |
| Frame                | SINGLE          |                     |               |
| PTO Options          | YES             |                     |               |