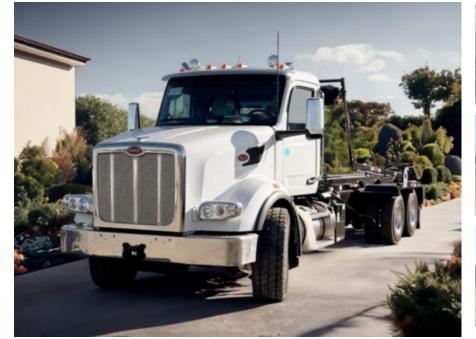

## 2024 Peterbilt 567 6x4 Spartan SRO60SC Roll-Off Truck

Stock RD663287 VIN 1NPCLP0X4RD663287

Call for price

| Truck Specifications |                 | Unit Specifications |         |
|----------------------|-----------------|---------------------|---------|
| CARB Registered      | Yes             | Attachment Year     | 2023    |
| Year                 | 2023            | Attachment Make     | Spartan |
| Make                 | Peterbilt       | Attachment Model    | SRO60SC |
| Model                | 567             |                     |         |
| Cab Type             | REGULAR CAB     |                     |         |
| CA or CT             | 192             |                     |         |
| Chassis Class        | CLASS 8 CHASSIS |                     |         |
| Engine Make          | PACCAR          |                     |         |
| Engine Model         | MX-13 D         |                     |         |
| Engine HP            | 455             |                     |         |
| Transmission         | Automatic       |                     |         |
| Transmission Speed   | 6               |                     |         |
| FA Capacity          | 20,000          |                     |         |
| RA Capacity          | 40,000          |                     |         |
| Wheelbase            | 266             |                     |         |
| Brakes               | AIR             |                     |         |
| Rear Suspension      | AIR             |                     |         |
| Engine Size          | 13              |                     |         |
| Engine Fuel Type     | Diesel          |                     |         |
| Axle Config          | 6x4             |                     |         |
| GVWR                 | 66,000          |                     |         |
| Frame                | 106253503131    |                     |         |
| PTO Options          | YES             |                     |         |
|                      |                 |                     |         |