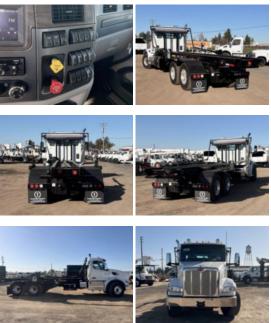

## 2024 Peterbilt 567 6x4 Spartan SRO60SC Roll-Off Truck

Stock RD663287 VIN 1NPCLP0X4RD663287

Call for price

| Truck Specifications |                 | Unit Specifications |         |
|----------------------|-----------------|---------------------|---------|
| CARB Registered      | Yes             | Attachment Year     | 2023    |
| Year                 | 2023            | Attachment Make     | Spartan |
| Make                 | Peterbilt       | Attachment Model    | SRO60SC |
| Model                | 567             |                     |         |
| Cab Type             | REGULAR CAB     |                     |         |
| CA or CT             | 192             |                     |         |
| Chassis Class        | CLASS 8 CHASSIS |                     |         |
| Engine Make          | PACCAR          |                     |         |
| Engine Model         | MX-13 D         |                     |         |
| Engine HP            | 455             |                     |         |
| Transmission         | Automatic       |                     |         |
| Transmission Speed   | 6               |                     |         |
| FA Capacity          | 20,000          |                     |         |
| RA Capacity          | 40,000          |                     |         |
| Wheelbase            | 266             |                     |         |
| Brakes               | AIR             |                     |         |
| Rear Suspension      | AIR             |                     |         |
| Engine Size          | 13              |                     |         |
| Engine Fuel Type     | Diesel          |                     |         |
| Axle Config          | 6x4             |                     |         |
| GVWR                 | 66,000          |                     |         |
| Frame                | 106253503131    |                     |         |
| PTO Options          | YES             |                     |         |
|                      |                 |                     |         |