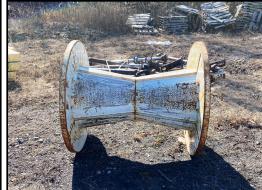

## UNIT INFORMATION

VIN: 600471 3" Arbor Bar Height: 44" Length: 76"

## 2015 Sherman Reilly RCR-76 Split Reel