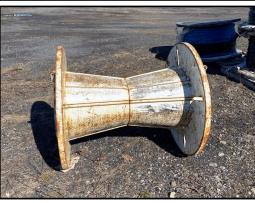

## UNIT INFORMATION

VIN: 600471 3" Arbor Bar Height: 44" Length: 76"

## 2015 Sherman Reilly RCR-76 Split Reel