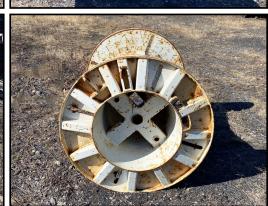

## UNIT INFORMATION

VIN: 600471 3" Arbor Bar Height: 44" Length: 76"

## 2015 Sherman Reilly RCR-76 Split Reel