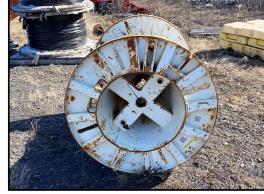

## UNIT INFORMATION

VIN: 600471 3" Arbor Bar Height: 44" Length: 76"

## 2015 Sherman Reilly RCR-76 Split Reel