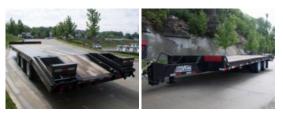

## 2024 Load King LK20T Tag-Along Trailer

Stock R2034439 VIN 5LKT32220R2034439

\$ 30,856

| •                    | •         |
|----------------------|-----------|
| Year                 | 2024      |
| Make                 | Load King |
| Model                | LK20T     |
| Trailer Type         | TAG-ALONG |
| Trailer Axle Spacing | 49        |
| Trailer GVWR         | 47600     |
| Overall Width        | 8' 6"     |
| GVWR                 | 47600     |
| Brake Type           | AIR       |
|                      |           |