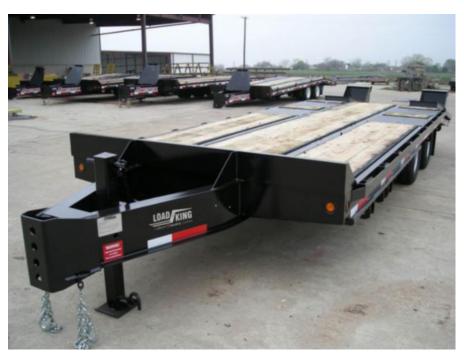

## 2024 Load King LK20T Tag-Along Trailer

Stock R2034439 VIN 5LKT32220R2034439

\$ 30,856

| •                    | •         |
|----------------------|-----------|
| Year                 | 2024      |
| Make                 | Load King |
| Model                | LK20T     |
| Trailer Type         | TAG-ALONG |
| Trailer Axle Spacing | 49        |
| Trailer GVWR         | 47600     |
| Overall Width        | 8' 6"     |
| GVWR                 | 47600     |
| Brake Type           | AIR       |
|                      |           |