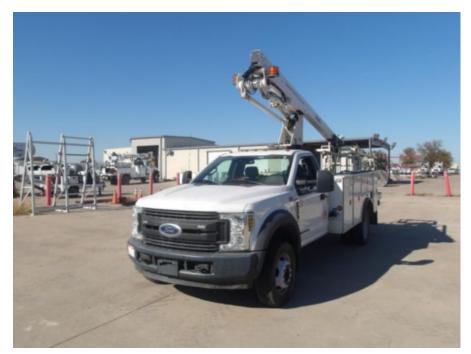

## 2018 Ford F-550 4x2 Diesel Versalift STP-36NE Cable Placer

Call for price

Stock JDA01781 VIN 1FDUF5GT9JDA01781

## **Pulling Tensioning**

**Unit Specifications** 

 Year
 2018

 Make
 FORD

Attachment Year 2018
Attachment Make Versalift

Model F550 Chassis Class Truck

Engine Make Powerstroke

Engine Model 6.7L

Transmission Make Ford

Transmission Auto

FA Capacity 7000

RA Capacity 14706

Rear Axle Ratio 4.88 Wheelbase 145

Current Meter Reading 95330

Rear Suspension Spring

Engine Fuel Type Diesel

GVWR 19500 Frame Steel