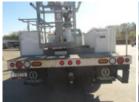

## 2018 Ford F-550 4x2 Diesel Versalift STP-36NE Cable Placer

Call for price

Stock JDA01781 VIN 1FDUF5GT9JDA01781

## **Pulling Tensioning**

**Unit Specifications** 

 Year
 2018

 Make
 FORD

Attachment Year 2018
Attachment Make Versalift

Model F550 Chassis Class Truck

Engine Make Powerstroke

Engine Model 6.7L