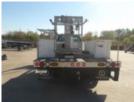

## 2018 Ford F-550 4x2 Diesel Versalift STP-36NE Cable Placer

Call for price

Stock JDA01781 VIN 1FDUF5GT9JDA01781

## **Pulling Tensioning**

**Unit Specifications** 

 Year
 2018

 Make
 FORD

Attachment Year 2018
Attachment Make Versalift

Model F550 Chassis Class Truck

Engine Make Powerstroke

Engine Model 6.7L