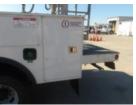

## 2018 Ford F-550 4x2 Diesel Versalift STP-36NE Cable Placer

Call for price

Stock JDA01781 VIN 1FDUF5GT9JDA01781

## **Pulling Tensioning**

**Unit Specifications** 

 Year
 2018

 Make
 FORD

Attachment Year 2018
Attachment Make Versalift

Model F550 Chassis Class Truck

Engine Make Powerstroke

Engine Model 6.7L