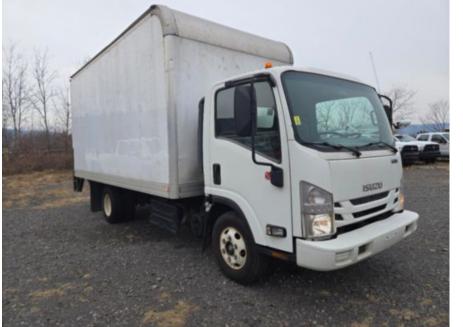

## 2016 Isuzu NPR Diesel 4x2 16' Van Body Truck

Stock G7000600 VIN JALC4W161G7000600

| Truck Specifications  | Unit Specifications |
|-----------------------|---------------------|
| CARB Registered       | Yes                 |
| Year                  | 2016                |
| Make                  | ISUZU               |
| Model                 | NPR-HD              |
| Color                 | WHITE               |
| Cab Type              | CAB OVER            |
| Chassis Class         | Truck               |
| Engine Make           | Isuzu               |
| Engine Model          | 4HK1TC              |
| Engine HP             | 210                 |
| Transmission Make     | Aisin               |
| Transmission          | Auto                |
| Transmission Speed    | 6                   |
| FA Capacity           | 5360                |
| RA Capacity           | 9880                |
| Rear Axle Ratio       | 4.56                |
| Wheelbase             | 152                 |
| Current Meter Reading | 247411              |
| Brakes                | HYDRAULIC           |
| Fuel Tank Capacity    | 50                  |
| Rear Suspension       | Spring              |
| Engine Size           | 5.2L D              |
| Engine Fuel Type      | Diesel              |
| Axle Config           | 4x2                 |
| GVWR                  | 14500               |
| Frame                 | Steel               |