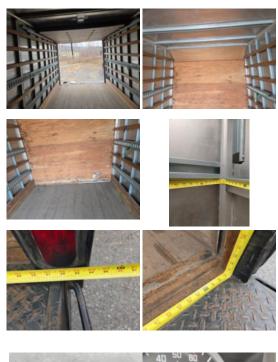

## 2016 Isuzu NPR Diesel 4x2 16' Van Body Truck

Stock G7000600 VIN JALC4W161G7000600

| Truck Specifications  | Unit Specifications |
|-----------------------|---------------------|
| CARB Registered       | Yes                 |
| Year                  | 2016                |
| Make                  | ISUZU               |
| Model                 | NPR-HD              |
| Color                 | WHITE               |
| Cab Type              | CAB OVER            |
| Chassis Class         | Truck               |
| Engine Make           | Isuzu               |
| Engine Model          | 4HK1TC              |
| Engine HP             | 210                 |
| Transmission Make     | Aisin               |
| Transmission          | Auto                |
| Transmission Speed    | 6                   |
| FA Capacity           | 5360                |
| RA Capacity           | 9880                |
| Rear Axle Ratio       | 4.56                |
| Wheelbase             | 152                 |
| Current Meter Reading | 247411              |
| Brakes                | HYDRAULIC           |
| Fuel Tank Capacity    | 50                  |
| Rear Suspension       | Spring              |
| Engine Size           | 5.2L D              |
| Engine Fuel Type      | Diesel              |
| Axle Config           | 4x2                 |
| GVWR                  | 14500               |
| Frame                 | Steel               |