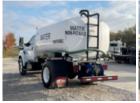

## 2024 Ford F750 4x2 Load King 2000 Gallon Water Truck

\$ 101,397

Stock RDF09266 VIN 1FDNF7AN5RDF09266

| Truck Specifications |                 | Unit Specifications |                             |
|----------------------|-----------------|---------------------|-----------------------------|
| CARB Registered      | Yes             | Attachment Year     | 2024                        |
| Year                 | 2024            | Attachment Make     | Load King                   |
| Make                 | Ford            | Attachment Model    | Load King 2000 Gallon Water |
| Model                | F750            |                     | Tank                        |
| Cab Type             | REGULAR CAB     |                     |                             |
| CA or CT             | 84              |                     |                             |
| Chassis Class        | CLASS 6 CHASSIS |                     |                             |
| Engine Make          | Ford            |                     |                             |
| Engine Model         | 7.3L G          |                     |                             |
| Engine HP            | 335             |                     |                             |
| Transmission         | Automatic       |                     |                             |
| Transmission Speed   | 6               |                     |                             |
| FA Capacity          | 10,000          |                     |                             |
| RA Capacity          | 21,000          |                     |                             |
| Wheelbase            | 158             |                     |                             |
| Brakes               | HYDRAULIC       |                     |                             |
| Rear Suspension      | SPRING          |                     |                             |
| Engine Size          | 7.3L G          |                     |                             |
| Engine Fuel Type     | Gas             |                     |                             |
| Axle Config          | 4x2             |                     |                             |
| GVWR (lb)            | 26,000          |                     |                             |
| Frame                | SINGLE          |                     |                             |
|                      |                 |                     |                             |