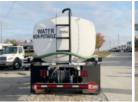

## 2024 Ford F750 4x2 Load King 2000 Gallon Water Truck

\$ 101,397

Stock RDF09266 VIN 1FDNF7AN5RDF09266

| Truck Specifications |                 | Unit Specifications |                             |
|----------------------|-----------------|---------------------|-----------------------------|
| CARB Registered      | Yes             | Attachment Year     | 2024                        |
| Year                 | 2024            | Attachment Make     | Load King                   |
| Make                 | Ford            | Attachment Model    | Load King 2000 Gallon Water |
| Model                | F750            |                     | Tank                        |
| Cab Type             | REGULAR CAB     |                     |                             |
| CA or CT             | 84              |                     |                             |
| Chassis Class        | CLASS 6 CHASSIS |                     |                             |
| Engine Make          | Ford            |                     |                             |
| Engine Model         | 7.3L G          |                     |                             |
| Engine HP            | 335             |                     |                             |
| Transmission         | Automatic       |                     |                             |
| Transmission Speed   | 6               |                     |                             |
| FA Capacity          | 10,000          |                     |                             |
| RA Capacity          | 21,000          |                     |                             |
| Wheelbase            | 158             |                     |                             |
| Brakes               | HYDRAULIC       |                     |                             |
| Rear Suspension      | SPRING          |                     |                             |
| Engine Size          | 7.3L G          |                     |                             |
| Engine Fuel Type     | Gas             |                     |                             |
| Axle Config          | 4x2             |                     |                             |
| GVWR (lb)            | 26,000          |                     |                             |
| Frame                | SINGLE          |                     |                             |
|                      |                 |                     |                             |