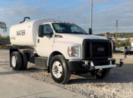

## 2024 Ford F750 4x2 Load King 2000 Gallon Water Truck

\$ 101,397

Stock RDF09266 VIN 1FDNF7AN5RDF09266

| Truck Specifications |                 | Unit Specifications |                             |
|----------------------|-----------------|---------------------|-----------------------------|
| CARB Registered      | Yes             | Attachment Year     | 2024                        |
| Year                 | 2024            | Attachment Make     | Load King                   |
| Make                 | Ford            | Attachment Model    | Load King 2000 Gallon Water |
| Model                | F750            |                     | Tank                        |
| Cab Type             | REGULAR CAB     |                     |                             |
| CA or CT             | 84              |                     |                             |
| Chassis Class        | CLASS 6 CHASSIS |                     |                             |
| Engine Make          | Ford            |                     |                             |
| Engine Model         | 7.3L G          |                     |                             |
| Engine HP            | 335             |                     |                             |
| Transmission         | Automatic       |                     |                             |
| Transmission Speed   | 6               |                     |                             |
| FA Capacity          | 10,000          |                     |                             |
| RA Capacity          | 21,000          |                     |                             |
| Wheelbase            | 158             |                     |                             |
| Brakes               | HYDRAULIC       |                     |                             |
| Rear Suspension      | SPRING          |                     |                             |
| Engine Size          | 7.3L G          |                     |                             |
| Engine Fuel Type     | Gas             |                     |                             |
| Axle Config          | 4x2             |                     |                             |
| GVWR (lb)            | 26,000          |                     |                             |
| Frame                | SINGLE          |                     |                             |
|                      |                 |                     |                             |