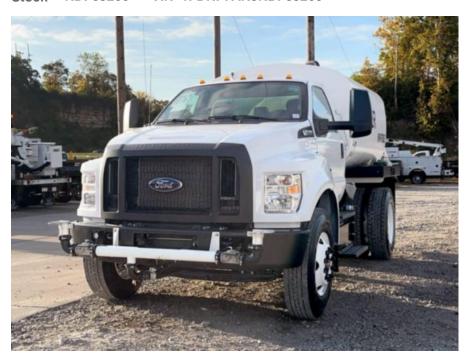

## 2024 Ford F750 4x2 Load King 2000 Gallon Water Truck

\$ 101,397

Stock RDF09266 VIN 1FDNF7AN5RDF09266

| Truck Specifications |                 | Unit Specifications |                             |
|----------------------|-----------------|---------------------|-----------------------------|
| CARB Registered      | Yes             | Attachment Year     | 2024                        |
| Year                 | 2024            | Attachment Make     | Load King                   |
| Make                 | Ford            | Attachment Model    | Load King 2000 Gallon Water |
| Model                | F750            |                     | Tank                        |
| Cab Type             | REGULAR CAB     |                     |                             |
| CA or CT             | 84              |                     |                             |
| Chassis Class        | CLASS 6 CHASSIS |                     |                             |
| Engine Make          | Ford            |                     |                             |
| Engine Model         | 7.3L G          |                     |                             |
| Engine HP            | 335             |                     |                             |
| Transmission         | Automatic       |                     |                             |
| Transmission Speed   | 6               |                     |                             |
| FA Capacity          | 10,000          |                     |                             |
| RA Capacity          | 21,000          |                     |                             |
| Wheelbase            | 158             |                     |                             |
| Brakes               | HYDRAULIC       |                     |                             |
| Rear Suspension      | SPRING          |                     |                             |
| Engine Size          | 7.3L G          |                     |                             |
| Engine Fuel Type     | Gas             |                     |                             |
| Axle Config          | 4x2             |                     |                             |
| GVWR (lb)            | 26,000          |                     |                             |
| Frame                | SINGLE          |                     |                             |
|                      |                 |                     |                             |