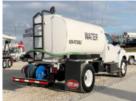

## 2024 Ford F750 4x2 Load King 2000 Gallon Water Truck

\$ 101,397

Stock RDF09266 VIN 1FDNF7AN5RDF09266

| Truck Specifications |                 | Unit Specifications |                             |
|----------------------|-----------------|---------------------|-----------------------------|
| CARB Registered      | Yes             | Attachment Year     | 2024                        |
| Year                 | 2024            | Attachment Make     | Load King                   |
| Make                 | Ford            | Attachment Model    | Load King 2000 Gallon Water |
| Model                | F750            |                     | Tank                        |
| Cab Type             | REGULAR CAB     |                     |                             |
| CA or CT             | 84              |                     |                             |
| Chassis Class        | CLASS 6 CHASSIS |                     |                             |
| Engine Make          | Ford            |                     |                             |
| Engine Model         | 7.3L G          |                     |                             |
| Engine HP            | 335             |                     |                             |
| Transmission         | Automatic       |                     |                             |
| Transmission Speed   | 6               |                     |                             |
| FA Capacity          | 10,000          |                     |                             |
| RA Capacity          | 21,000          |                     |                             |
| Wheelbase            | 158             |                     |                             |
| Brakes               | HYDRAULIC       |                     |                             |
| Rear Suspension      | SPRING          |                     |                             |
| Engine Size          | 7.3L G          |                     |                             |
| Engine Fuel Type     | Gas             |                     |                             |
| Axle Config          | 4x2             |                     |                             |
| GVWR (lb)            | 26,000          |                     |                             |
| Frame                | SINGLE          |                     |                             |
|                      |                 |                     |                             |