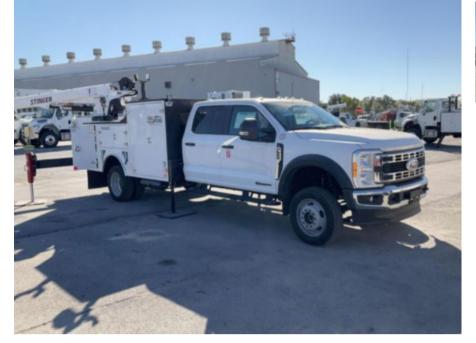

## 2024 Ford F550 4x4 Load King Voyager I Service Truck w/

Stock REC26135 VIN 1FD0W5HT3REC26135

## Call for price

| Truck Specifications |                 | Unit Specifications |               |
|----------------------|-----------------|---------------------|---------------|
| Year                 | 2024            | Attachment Year     | 2024          |
| Make                 | Ford            | Attachment Make     | Load King     |
| Model                | F550            | Attachment Model    | STINGER 7526  |
| Cab Type             | CREW CAB        | Bed/Body Make       | Load King     |
| CA or CT             | 84              | Bed/Body Model      | LKVOY1MU084SB |
| Chassis Class        | CLASS 5 CHASSIS |                     |               |
| Engine Make          | Ford            |                     |               |
| Engine Model         | 6.7L D          |                     |               |
| Engine HP            | 330             |                     |               |
| Transmission         | Automatic       |                     |               |
| Transmission Speed   | 10              |                     |               |
| FA Capacity          | 7500            |                     |               |
| RA Capacity          | 14706           |                     |               |
| Wheelbase            | 203             |                     |               |
| Brakes               | HYDRAULIC       |                     |               |
| Rear Suspension      | SPRING          |                     |               |
| Engine Size          | 6.7             |                     |               |
| Engine Fuel Type     | Diesel          |                     |               |
| Axle Config          | 4x4             |                     |               |
| GVWR                 | 19500           |                     |               |
| Frame                | SINGLE          |                     |               |
| PTO Options          | YES             |                     |               |
|                      |                 |                     |               |