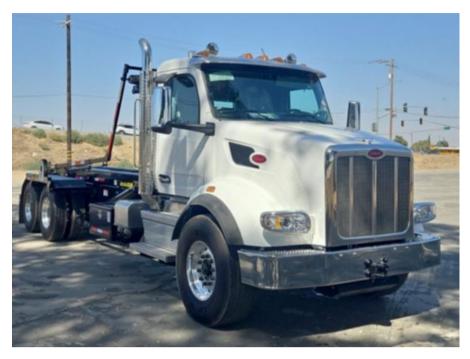

## 2025 Peterbilt 567 6x4 Spartan SRO60SC Roll-Off Truck

Stock SD720187 VIN 1NPCLP0X4SD720187 Call for price

Model

## **Truck Specifications Unit Specifications**

Year 2025 **Attachment Year** 2024 Peterbilt Make **Attachment Make** 

**Cab Type REGULAR CAB** 

**CA or CT** 192

**CLASS 8 CHASSIS Chassis Class** 

567

**Engine Make PACCAR Engine Model** MX-13 D 510

**Engine HP** 

Automatic **Transmission** 

**Transmission Speed** 6

20000 **FA Capacity RA Capacity** 46000 Wheelbase 260 **Brakes** AIR

HMXEX460 **Rear Suspension** 

**Engine Size** 13 **Engine Fuel Type** Diesel **Axle Config** 6x4 **GVWR** 33001+

**Frame** 107503503751

**PTO Options** YES

Spartan

SRO60SC **Attachment Model**