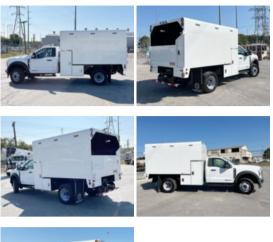

## 2024 Ford F600 4x4 11x66 Arbortech Chip Truck

Stock RDA03823 VIN 1FDFF6LT9RDA03823

\$ 121,025

| Truck Specifications |                 | Unit Specifications |            |
|----------------------|-----------------|---------------------|------------|
| Year                 | 2024            | Attachment Year     | 2023       |
| Make                 | Ford            | Bed/Body Make       | ARBORTECH  |
| Model                | F600            | Bed/Body Model      | ARB11X66CB |
| Cab Type             | REGULAR CAB     |                     |            |
| CA or CT             | 84              |                     |            |
| Chassis Class        | CLASS 6 CHASSIS |                     |            |
| Engine Make          | Ford            |                     |            |
| Engine Model         | 6.7L D          |                     |            |
| Engine HP            | 330             |                     |            |
| Transmission         | Automatic       |                     |            |
| Transmission Speed   | 10              |                     |            |
| FA Capacity          | 7,500           |                     |            |
| RA Capacity          | 15,500          |                     |            |
| Wheelbase            | 169             |                     |            |
| Brakes               | HYDRAULIC       |                     |            |
| Rear Suspension      | SPRING          |                     |            |
| Engine Size          | 6.7             |                     |            |
| Engine Fuel Type     | Diesel          |                     |            |
| Axle Config          | 4x4             |                     |            |
| GVWR                 | 26,000          |                     |            |
| Frame                | SINGLE          |                     |            |
| PTO Options          | YES             |                     |            |
|                      |                 |                     |            |