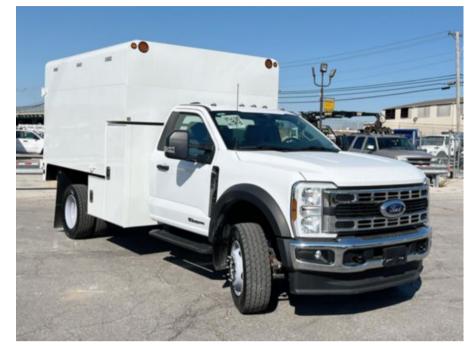

## 2024 Ford F600 4x4 11x66 Arbortech Chip Truck

Stock RDA03823 VIN 1FDFF6LT9RDA03823

\$ 121,025

| Truck Specifications |                 | Unit Specifications |            |
|----------------------|-----------------|---------------------|------------|
| Year                 | 2024            | Attachment Year     | 2023       |
| Make                 | Ford            | Bed/Body Make       | ARBORTECH  |
| Model                | F600            | Bed/Body Model      | ARB11X66CB |
| Cab Type             | REGULAR CAB     |                     |            |
| CA or CT             | 84              |                     |            |
| Chassis Class        | CLASS 6 CHASSIS |                     |            |
| Engine Make          | Ford            |                     |            |
| Engine Model         | 6.7L D          |                     |            |
| Engine HP            | 330             |                     |            |
| Transmission         | Automatic       |                     |            |
| Transmission Speed   | 10              |                     |            |
| FA Capacity          | 7,500           |                     |            |
| RA Capacity          | 15,500          |                     |            |
| Wheelbase            | 169             |                     |            |
| Brakes               | HYDRAULIC       |                     |            |
| Rear Suspension      | SPRING          |                     |            |
| Engine Size          | 6.7             |                     |            |
| Engine Fuel Type     | Diesel          |                     |            |
| Axle Config          | 4x4             |                     |            |
| GVWR                 | 26,000          |                     |            |
| Frame                | SINGLE          |                     |            |
| PTO Options          | YES             |                     |            |
|                      |                 |                     |            |