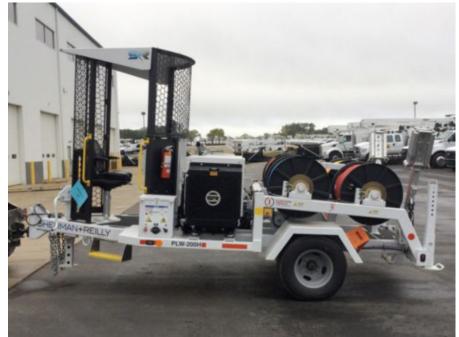

## 2023 Sherman & Reilly PLW-200H 2,000 lb Four Drum

\$ 180,674

Stock P1T05744 VIN 123WM1815P1T05744

| Pulling Tensioning |                 | Unit Specifications |         |
|--------------------|-----------------|---------------------|---------|
| Year               | 2023            | Pull Rating         | 2000 LB |
| Make               | Sherman+Reilly  | Line Pulling Drums  | 4       |
| Model              | 623443 PLW-200H |                     |         |
| Trailer Type       | LINE WINDER     |                     |         |
| Trailer GVWR       | 11500           |                     |         |
| Brakes             | ELECTRIC        |                     |         |
| GVWR               | 11500           |                     |         |