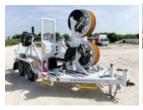

## Sherman+Reilly 612868 BWT-1363 Tensioner

\$82,597

Stock P1T16648 VIN 123WM192XP1T16648

| Pulling Tensioning | Unit Specifications |
|--------------------|---------------------|
| Pulling Tensioning | Unit Specifications |
|                    |                     |

Year 2023 Pull Rating 3000 LB

Make Sherman+Reilly

**Model** 612868 BWT-1363

Trailer Type LINE PULLER / TENSIONER

Trailer GVWR 16000

Brakes ELECTRIC

Reel Quantity 1

**GVWR** 16000

Max. Reel Width 52"

Max. Reel Diameter 84"

Pintle Hitch ADJUSTABLE