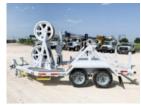

## Sherman+Reilly 612868 BWT-1363 Tensioner

\$82,597

Stock P1T16648 VIN 123WM192XP1T16648

| Pulling Tensioning | Unit Specifications |
|--------------------|---------------------|
| Pulling Tensioning | Unit Specifications |
|                    |                     |

Year 2023 Pull Rating 3000 LB

Make Sherman+Reilly

**Model** 612868 BWT-1363

Trailer Type LINE PULLER / TENSIONER

Trailer GVWR 16000

Brakes ELECTRIC

Reel Quantity 1

**GVWR** 16000

Max. Reel Width 52"

Max. Reel Diameter 84"

Pintle Hitch ADJUSTABLE