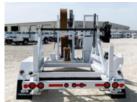

## Sherman+Reilly 612868 BWT-1363 Tensioner

\$82,597

Stock P1T16648 VIN 123WM192XP1T16648

| Pulling Tensioning | Unit Specifications |
|--------------------|---------------------|
| Pulling Tensioning | Unit Specifications |
|                    |                     |

Year 2023 Pull Rating 3000 LB

Make Sherman+Reilly

**Model** 612868 BWT-1363

Trailer Type LINE PULLER / TENSIONER

Trailer GVWR 16000

Brakes ELECTRIC

Reel Quantity 1

**GVWR** 16000

Max. Reel Width 52"

Max. Reel Diameter 84"

Pintle Hitch ADJUSTABLE