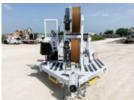

## Sherman+Reilly 612868 BWT-1363 Tensioner

\$82,597

Stock P1T16648 VIN 123WM192XP1T16648

| Pulling Tensioning | Unit Specifications |
|--------------------|---------------------|
| Pulling Tensioning | Unit Specifications |
|                    |                     |

Year 2023 Pull Rating 3000 LB

Make Sherman+Reilly

**Model** 612868 BWT-1363

Trailer Type LINE PULLER / TENSIONER

Trailer GVWR 16000

Brakes ELECTRIC

Reel Quantity 1

**GVWR** 16000

Max. Reel Width 52"

Max. Reel Diameter 84"

Pintle Hitch ADJUSTABLE