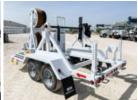

## Sherman+Reilly 612868 BWT-1363 Tensioner

\$82,597

Stock P1T16648 VIN 123WM192XP1T16648

| Pulling Tensioning | Unit Specifications |
|--------------------|---------------------|
| Pulling Tensioning | Unit Specifications |
|                    |                     |

Year 2023 Pull Rating 3000 LB

Make Sherman+Reilly

**Model** 612868 BWT-1363

Trailer Type LINE PULLER / TENSIONER

Trailer GVWR 16000

Brakes ELECTRIC

Reel Quantity 1

**GVWR** 16000

Max. Reel Width 52"

Max. Reel Diameter 84"

Pintle Hitch ADJUSTABLE