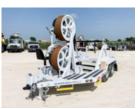

## Sherman+Reilly 612868 BWT-1363 Tensioner

\$82,597

Stock P1T16648 VIN 123WM192XP1T16648

| Pulling Tensioning | Unit Specifications |
|--------------------|---------------------|
| Pulling Tensioning | Unit Specifications |
|                    |                     |

Year 2023 Pull Rating 3000 LB

Make Sherman+Reilly

**Model** 612868 BWT-1363

Trailer Type LINE PULLER / TENSIONER

Trailer GVWR 16000

Brakes ELECTRIC

Reel Quantity 1

**GVWR** 16000

Max. Reel Width 52"

Max. Reel Diameter 84"

Pintle Hitch ADJUSTABLE