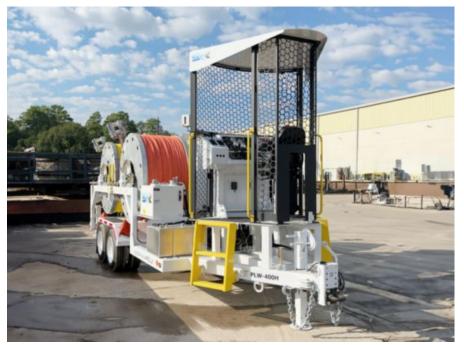

## 2023 Sherman+Reilly PLW-400H Drum Puller

\$ 345,053

Stock P1T05758 VIN 123WM242XP1T05758

|                 | Unit Specifications                                       |                                                                               |
|-----------------|-----------------------------------------------------------|-------------------------------------------------------------------------------|
| 2023            | Pull Rating                                               | 4000 LB                                                                       |
| Sherman+Reilly  |                                                           |                                                                               |
| 623648 PLW-400H |                                                           |                                                                               |
| LINE WINDER     |                                                           |                                                                               |
| 33500           |                                                           |                                                                               |
| 33500           |                                                           |                                                                               |
|                 | Sherman+Reilly<br>623648 PLW-400H<br>LINE WINDER<br>33500 | 2023 Pull Rating<br>Sherman+Reilly<br>623648 PLW-400H<br>LINE WINDER<br>33500 |