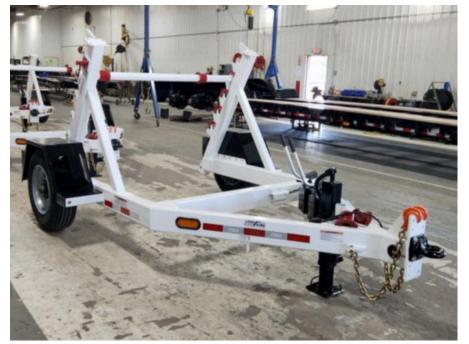

## 2025 Load King LK910RT-SL Reel Trailer

Stock S1034711 VIN 5LKT27218S1034711

\$ 12,800

## Pulling Tensioning

| Year              | 2025        |
|-------------------|-------------|
| Make              | Load King   |
| Model             | LK910RT-SL  |
| Color             | WHITE       |
| Trailer GVWR (lb) | 10,500      |
| GVWR (lb)         | 10,500      |
| Tire Size         | 235/75R17.5 |